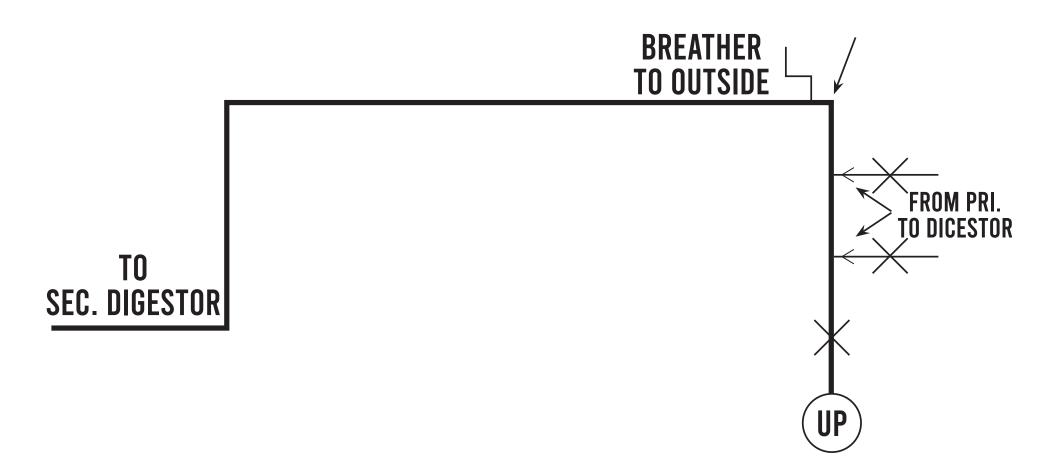

## Saline Waste Water Treatment Plant Equipment Status Report

| Equipment/Process/Resource                                                                                                                                                                                                                                                  | Status | Timeline                  |  |  |
|-----------------------------------------------------------------------------------------------------------------------------------------------------------------------------------------------------------------------------------------------------------------------------|--------|---------------------------|--|--|
| Digestors                                                                                                                                                                                                                                                                   | Red    | One to twenty-four months |  |  |
| Comments:<br>Red - Electrical repairs in progress on flare, dehumidifer/chiller<br>Red - Valve replacement scheduled as part of sludge pump project<br>Red - Overflow line cleaning<br>Yellow - Replace existing cover                                                      |        |                           |  |  |
| Septic Holding                                                                                                                                                                                                                                                              | Green  | Ongoing                   |  |  |
| Comments:<br>Green - Regular maintenance and cleaning                                                                                                                                                                                                                       |        |                           |  |  |
| Bioscrubbers and<br>Odor Control                                                                                                                                                                                                                                            | Yellow | Six to eighteen months    |  |  |
| Comments:<br>Yellow - Weatherization project for bioscrubber (heat trace, repair cracked cap) and<br>re-acclimate organisms<br>Green - Boiler/heat exchange repaired and air handler functioning properly<br>Yellow - Consider cover on secondary clarifiers (odor control) |        |                           |  |  |
| Tertiary Filters and UV                                                                                                                                                                                                                                                     | Yellow | Six to eighteen months    |  |  |
| Comments:<br>Yellow - Enhanced cleaning and maintenance of nova filters required until solids can be<br>reduced through improvements to processes earlier in the system<br>Green - All mechanical elements functioning as designed                                          |        |                           |  |  |

Status Key

GROUND

BREATHER TO OUTSIDE

## SHEET 3

GROUND