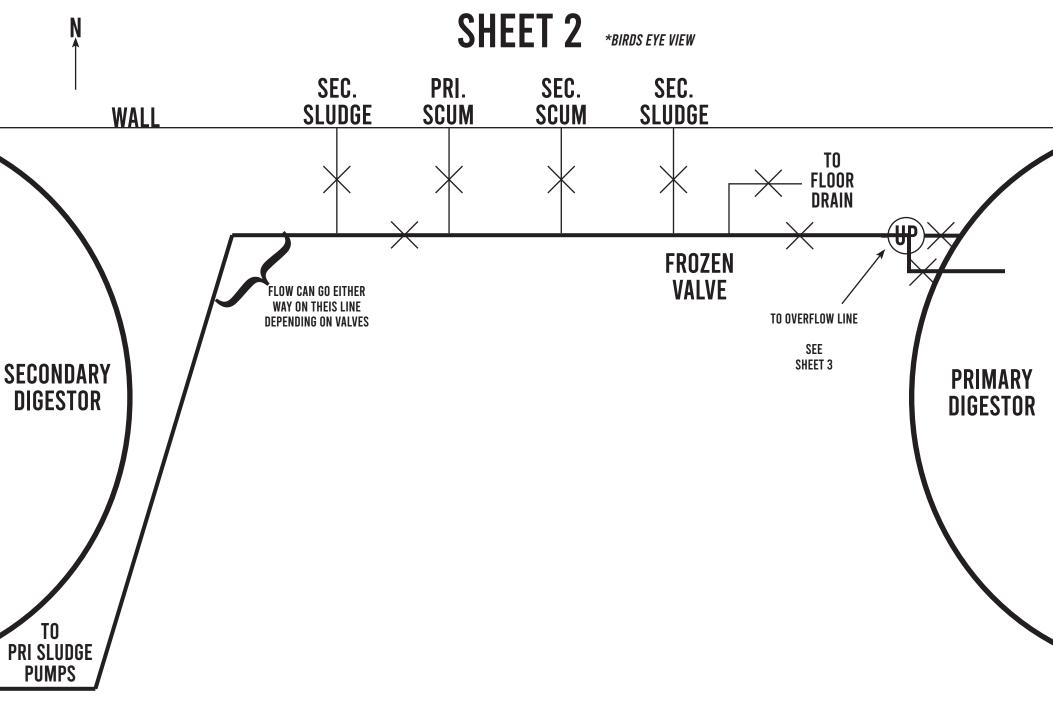

## Saline Waste Water Treatment Plant Equipment Status Report

| Equipment/Process/Resource                                                                                                                                                                                                                                                  | Status | Timeline                  |  |  |
|-----------------------------------------------------------------------------------------------------------------------------------------------------------------------------------------------------------------------------------------------------------------------------|--------|---------------------------|--|--|
| Digestors                                                                                                                                                                                                                                                                   | Red    | One to twenty-four months |  |  |
| Comments:<br>Red - Electrical repairs in progress on flare, dehumidifer/chiller<br>Red - Valve replacement scheduled as part of sludge pump project<br>Red - Overflow line cleaning<br>Yellow - Replace existing cover                                                      |        |                           |  |  |
| Septic Holding                                                                                                                                                                                                                                                              | Green  | Ongoing                   |  |  |
| Comments:<br>Green - Regular maintenance and cleaning                                                                                                                                                                                                                       |        |                           |  |  |
| Bioscrubbers and<br>Odor Control                                                                                                                                                                                                                                            | Yellow | Six to eighteen months    |  |  |
| Comments:<br>Yellow - Weatherization project for bioscrubber (heat trace, repair cracked cap) and<br>re-acclimate organisms<br>Green - Boiler/heat exchange repaired and air handler functioning properly<br>Yellow - Consider cover on secondary clarifiers (odor control) |        |                           |  |  |
| Tertiary Filters and UV                                                                                                                                                                                                                                                     | Yellow | Six to eighteen months    |  |  |
| Comments:<br>Yellow - Enhanced cleaning and maintenance of nova filters required until solids can be<br>reduced through improvements to processes earlier in the system<br>Green - All mechanical elements functioning as designed                                          |        |                           |  |  |