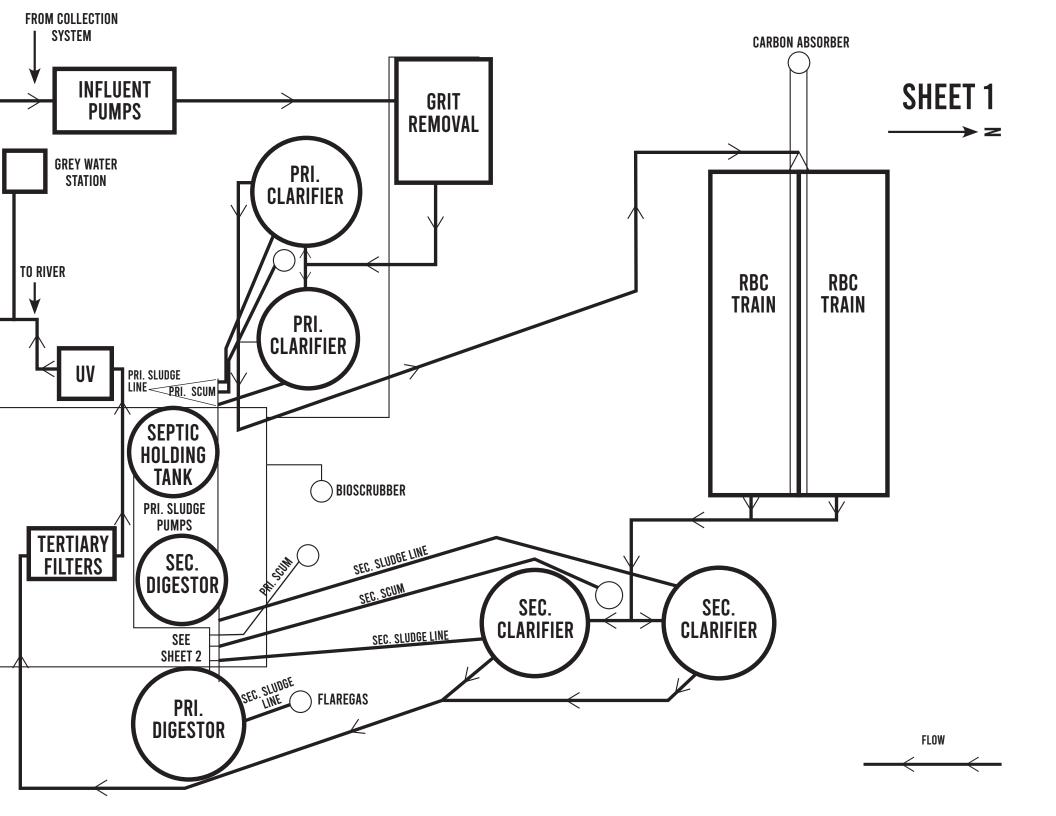

## Saline Waste Water Treatment Plant Equipment Status Report

Form Revised 03 / 15 / 2021

| Equipment/Process/Resource                                                                         | Status | Timeline                     |  |  |  |
|----------------------------------------------------------------------------------------------------|--------|------------------------------|--|--|--|
| Influent and Grit Removal                                                                          | Yellow | Twelve to thirty-six months  |  |  |  |
| Comments:<br>Yellow Install automatic bar screen rake to reduce influent backup and surge          |        |                              |  |  |  |
| Tolow Replace influent pumps                                                                       |        |                              |  |  |  |
|                                                                                                    |        |                              |  |  |  |
| Primary Clarifiers                                                                                 | Green  | Three to six months; ongoing |  |  |  |
| Comments:                                                                                          |        |                              |  |  |  |
| Green - Regular maintenance and cleaning; target cleaning of internal components in<br>summer 2021 |        |                              |  |  |  |
| Green - Sludge pump packing replaced                                                               |        |                              |  |  |  |
| RBCs                                                                                               | Green  | Ongoing                      |  |  |  |
| Comments:                                                                                          |        |                              |  |  |  |
| Green - Regular maintenance and cleaning                                                           |        |                              |  |  |  |
|                                                                                                    |        |                              |  |  |  |
|                                                                                                    |        |                              |  |  |  |
| Secondary Clarifiers                                                                               | Red    | One to six months            |  |  |  |
| Comments                                                                                           |        |                              |  |  |  |
| Red - Installation of secondary sludge pump and replacement of malfunctioning valves               |        |                              |  |  |  |
| Yellow - Completion of sludge and scum line cleaning                                               |        |                              |  |  |  |
| Green - North clarifier sludge line cleaned                                                        |        |                              |  |  |  |

## Saline Waste Water Treatment Plant Equipment Status Report

| Equipment/Process/Resource                                                                                                                                                                                                                                                  | Status | Timeline                  |  |  |
|-----------------------------------------------------------------------------------------------------------------------------------------------------------------------------------------------------------------------------------------------------------------------------|--------|---------------------------|--|--|
| Digestors                                                                                                                                                                                                                                                                   | Red    | One to twenty-four months |  |  |
| Comments:<br>Red - Electrical repairs in progress on flare, dehumidifer/chiller<br>Red - Valve replacement scheduled as part of sludge pump project<br>Red - Overflow line cleaning<br>Yellow - Replace existing cover                                                      |        |                           |  |  |
| Septic Holding                                                                                                                                                                                                                                                              | Green  | Ongoing                   |  |  |
| Comments:<br>Green - Regular maintenance and cleaning                                                                                                                                                                                                                       |        |                           |  |  |
| Bioscrubbers and<br>Odor Control                                                                                                                                                                                                                                            | Yellow | Six to eighteen months    |  |  |
| Comments:<br>Yellow - Weatherization project for bioscrubber (heat trace, repair cracked cap) and<br>re-acclimate organisms<br>Green - Boiler/heat exchange repaired and air handler functioning properly<br>Yellow - Consider cover on secondary clarifiers (odor control) |        |                           |  |  |
| Tertiary Filters and UV                                                                                                                                                                                                                                                     | Yellow | Six to eighteen months    |  |  |
| Comments:<br>Yellow - Enhanced cleaning and maintenance of nova filters required until solids can be<br>reduced through improvements to processes earlier in the system<br>Green - All mechanical elements functioning as designed                                          |        |                           |  |  |