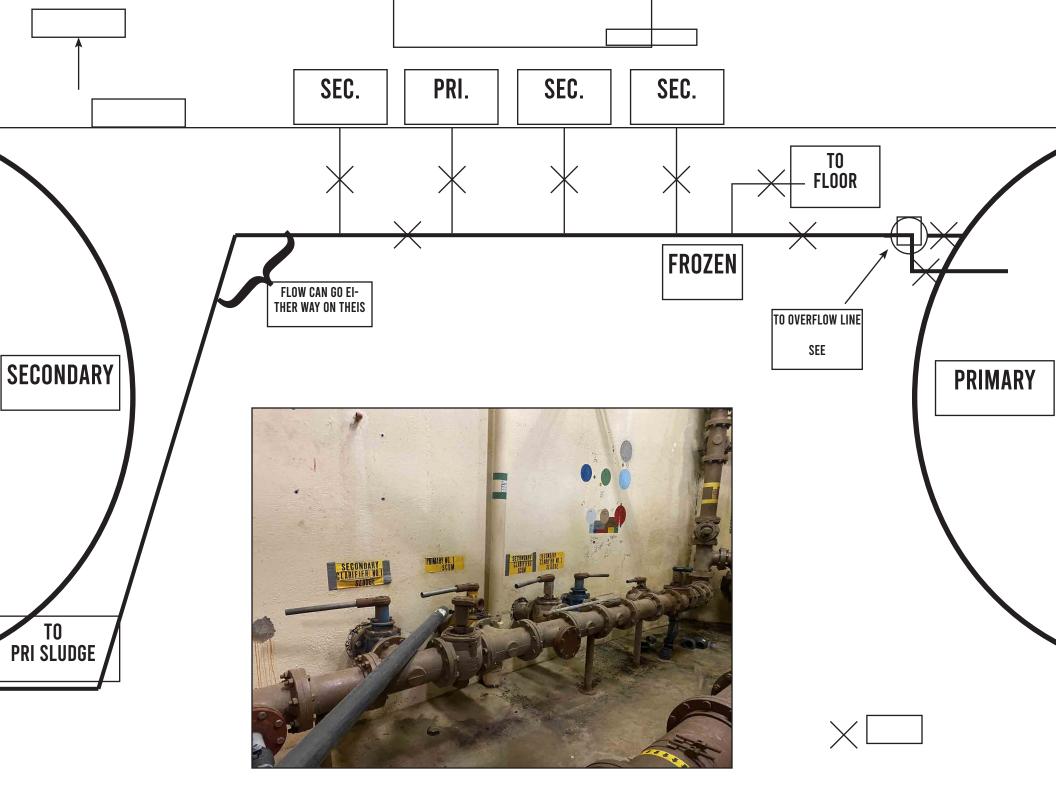

## Saline Waste Water Treatment Plant Equipment Status Report

| Equipment/Process/Resource                                                                                                                                                                                                                                                  | Status | Timeline                  |  |  |
|-----------------------------------------------------------------------------------------------------------------------------------------------------------------------------------------------------------------------------------------------------------------------------|--------|---------------------------|--|--|
| Digestors                                                                                                                                                                                                                                                                   | Red    | One to twenty-four months |  |  |
| Comments:<br>Red - Electrical repairs in progress on flare, dehumidifer/chiller<br>Red - Valve replacement scheduled as part of sludge pump project<br>Red - Overflow line cleaning<br>Yellow - Replace existing cover                                                      |        |                           |  |  |
| Septic Holding                                                                                                                                                                                                                                                              | Green  | Ongoing                   |  |  |
| Comments:<br>Green - Regular maintenance and cleaning                                                                                                                                                                                                                       |        |                           |  |  |
| Bioscrubbers and<br>Odor Control                                                                                                                                                                                                                                            | Yellow | Six to eighteen months    |  |  |
| Comments:<br>Yellow - Weatherization project for bioscrubber (heat trace, repair cracked cap) and<br>re-acclimate organisms<br>Green - Boiler/heat exchange repaired and air handler functioning properly<br>Yellow - Consider cover on secondary clarifiers (odor control) |        |                           |  |  |
| Tertiary Filters and UV                                                                                                                                                                                                                                                     | Yellow | Six to eighteen months    |  |  |
| Comments:<br>Yellow - Enhanced cleaning and maintenance of nova filters required until solids can be<br>reduced through improvements to processes earlier in the system<br>Green - All mechanical elements functioning as designed                                          |        |                           |  |  |