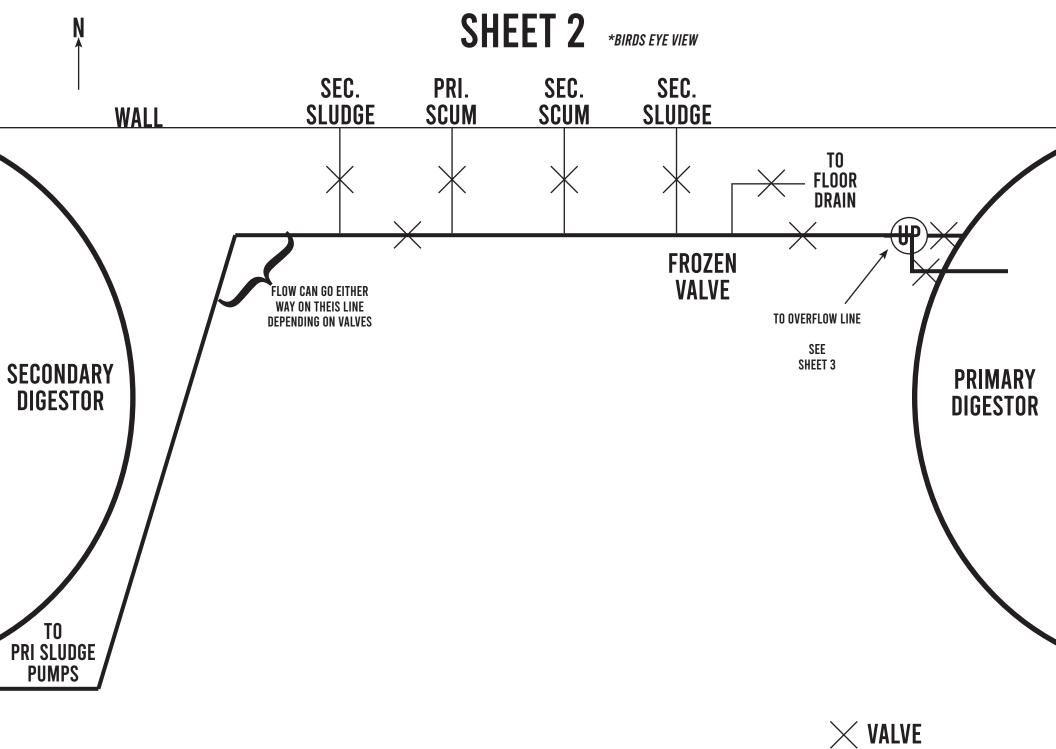

## Saline Waste Water Treatment Plant Equipment Status Report

| Equipment/Process/Resource                                                                                                                                                                                                        | Status    | Timeline                  |  |  |  |
|-----------------------------------------------------------------------------------------------------------------------------------------------------------------------------------------------------------------------------------|-----------|---------------------------|--|--|--|
| Digestors                                                                                                                                                                                                                         | Red       | One to twenty-four months |  |  |  |
| Comments:                                                                                                                                                                                                                         | Comments: |                           |  |  |  |
| Yellow - Electrical repairs completed on flare, repairs pending on dehumidifer/chiller Red - Valve replacement scheduled as part of sludge pump project Red - Overflow line cleaning Yellow - Replace existing cover              |           |                           |  |  |  |
| Sludge Holding                                                                                                                                                                                                                    | Green     | Ongoing                   |  |  |  |
| <ul> <li>Green - Regular maintenance and cleaning</li> <li>Yellow - Planned installation of enclosures over sludge storage tank and implementation of new procedures to keep the tanks sealed on a more frequent basis</li> </ul> |           |                           |  |  |  |
| Bioscrubbers and                                                                                                                                                                                                                  | Yellow    | One to four months        |  |  |  |
| Odor Control                                                                                                                                                                                                                      |           |                           |  |  |  |
| Yellow - Weatherization project for bioscrubber; on-site visit scheduled to re-acclimate organisms for odor control; repair of non-potable water pump  Green - Boiler/heat exchange repair and air handler functioning            |           |                           |  |  |  |
| Tertiary Filters and UV                                                                                                                                                                                                           | Yellow    | Ongoing                   |  |  |  |
| Comments:  Yellow - Enhanced cleaning and maintenance of nova filters required until solids can be reduced through improvements to processes earlier in the system                                                                |           |                           |  |  |  |