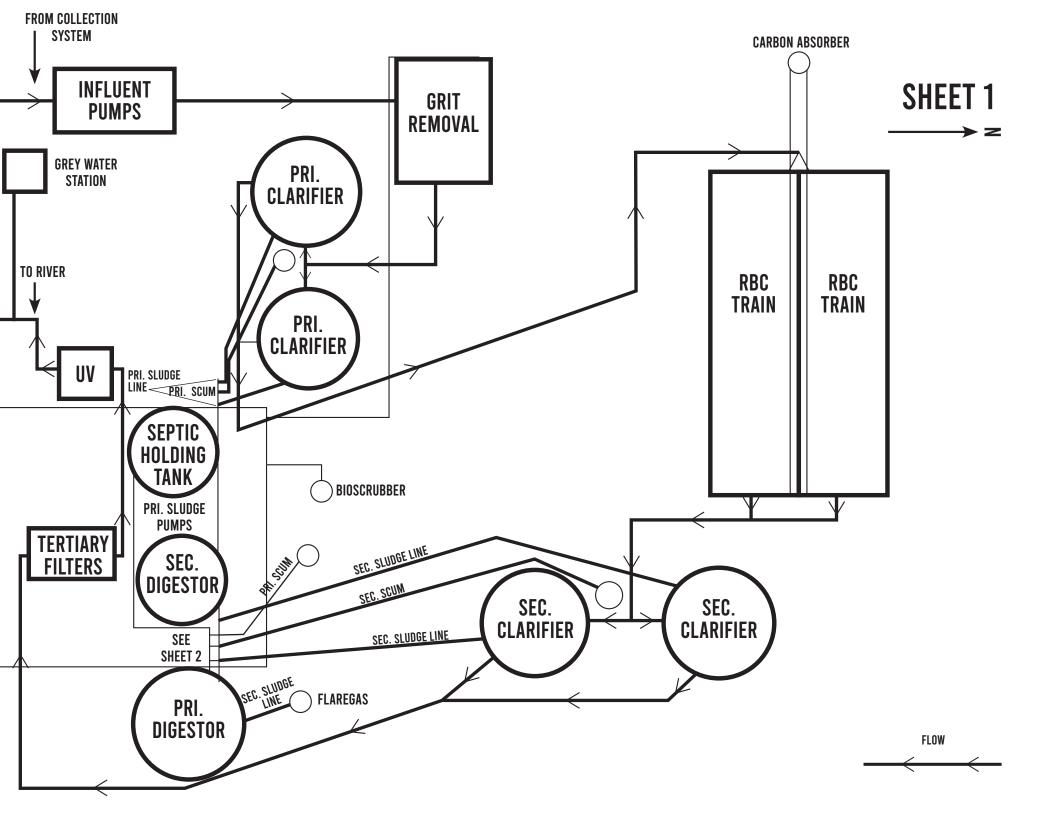

## Saline Waste Water Treatment Plant **Equipment Status Report**

Form Revised  $\underline{04}/\underline{19}/\underline{2021}$ 

| Equipment/Process/Resource                                                                      | Status | Timeline                     |  |  |  |
|-------------------------------------------------------------------------------------------------|--------|------------------------------|--|--|--|
| Influent and Grit Removal                                                                       | Yellow | Twelve to thirty-six months  |  |  |  |
| Comments:                                                                                       |        |                              |  |  |  |
| Yellow - Install automatic bar screen rake to reduce influent backup and surge                  |        |                              |  |  |  |
| Yellow - Replace influent pumps                                                                 |        |                              |  |  |  |
|                                                                                                 |        |                              |  |  |  |
| Primary Clarifiers                                                                              | Green  | Three to six months; ongoing |  |  |  |
| Comments:                                                                                       |        |                              |  |  |  |
| Green - Regular maintenance and cleaning; target cleaning of internal components in summer 2021 |        |                              |  |  |  |
| Green - Sludge pump packing replaced                                                            |        |                              |  |  |  |
| RBCs                                                                                            | Green  | Ongoing                      |  |  |  |
| Comments:                                                                                       |        |                              |  |  |  |
| Green - Regular maintenance and cleaning                                                        |        |                              |  |  |  |
|                                                                                                 |        |                              |  |  |  |
|                                                                                                 |        |                              |  |  |  |
| Secondary Clarifiers                                                                            | Yellow | One to six months            |  |  |  |
| Comments                                                                                        |        |                              |  |  |  |
| Yellow - Contractor selected for secondary sludge pump and valve repair                         |        |                              |  |  |  |
| Green - Secondary sludge and scum line cleaning completed                                       |        |                              |  |  |  |
| Yellow - Consider cover for secondary clarifiers (possible Phase I)                             |        |                              |  |  |  |

## Saline Waste Water Treatment Plant Equipment Status Report

| Equipment/Process/Resource                                                                                                                                                                                                        | Status    | Timeline                  |  |  |  |
|-----------------------------------------------------------------------------------------------------------------------------------------------------------------------------------------------------------------------------------|-----------|---------------------------|--|--|--|
| Digestors                                                                                                                                                                                                                         | Red       | One to twenty-four months |  |  |  |
| Comments:                                                                                                                                                                                                                         | Comments: |                           |  |  |  |
| Yellow - Electrical repairs completed on flare, repairs pending on dehumidifer/chiller Red - Valve replacement scheduled as part of sludge pump project Red - Overflow line cleaning Yellow - Replace existing cover              |           |                           |  |  |  |
| Sludge Holding                                                                                                                                                                                                                    | Green     | Ongoing                   |  |  |  |
| <ul> <li>Green - Regular maintenance and cleaning</li> <li>Yellow - Planned installation of enclosures over sludge storage tank and implementation of new procedures to keep the tanks sealed on a more frequent basis</li> </ul> |           |                           |  |  |  |
| Bioscrubbers and                                                                                                                                                                                                                  | Yellow    | One to four months        |  |  |  |
| Odor Control                                                                                                                                                                                                                      |           |                           |  |  |  |
| Yellow - Weatherization project for bioscrubber; on-site visit scheduled to re-acclimate organisms for odor control; repair of non-potable water pump  Green - Boiler/heat exchange repair and air handler functioning            |           |                           |  |  |  |
| Tertiary Filters and UV                                                                                                                                                                                                           | Yellow    | Ongoing                   |  |  |  |
| Comments:  Yellow - Enhanced cleaning and maintenance of nova filters required until solids can be reduced through improvements to processes earlier in the system                                                                |           |                           |  |  |  |

Status Key

Green - All mechanical elements functioning as designed

## Saline Waste Water Treatment Plant **Equipment Status Report**

| Equipment/Process/Resource                                                                                                                                                                                                                | Status | Timeline           |  |  |  |
|-------------------------------------------------------------------------------------------------------------------------------------------------------------------------------------------------------------------------------------------|--------|--------------------|--|--|--|
| Human Behavior                                                                                                                                                                                                                            | Yellow | Three to six month |  |  |  |
| Comments:                                                                                                                                                                                                                                 |        |                    |  |  |  |
| <ul> <li>Yellow - Launch a public awareness campaign to improve education on how to reduce strain on existing systems.</li> <li>Green - Created citizen odor complaint survey to track time, location, conditions of peak odor</li> </ul> |        |                    |  |  |  |
| Effluent                                                                                                                                                                                                                                  | Green  | Ongoing            |  |  |  |
| Comments:                                                                                                                                                                                                                                 |        |                    |  |  |  |
| Green - Currently meeting NPDES permit standards for effluent  Yellow - Planned installation of additional chemical feed points for phosphorus removal                                                                                    |        |                    |  |  |  |