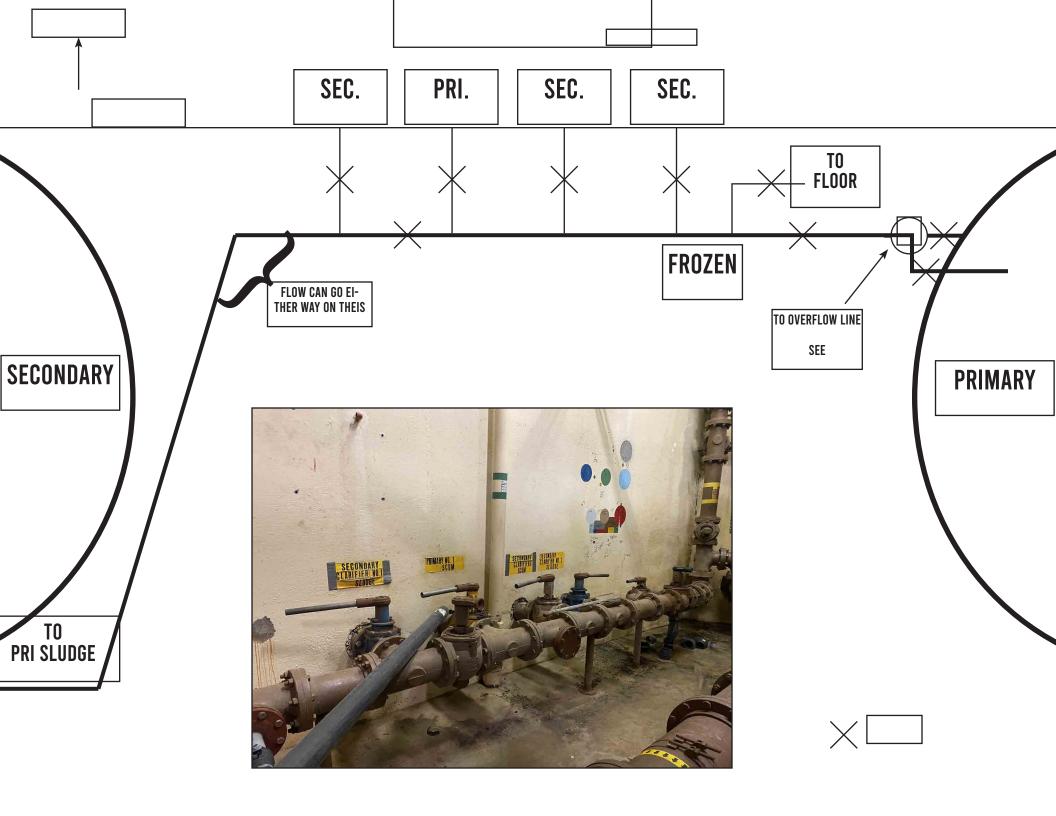

## Saline Waste Water Treatment Plant Equipment Status Report

| Equipment/Process/Resource                                                                                                                                                                                                        | Status    | Timeline                  |  |  |  |
|-----------------------------------------------------------------------------------------------------------------------------------------------------------------------------------------------------------------------------------|-----------|---------------------------|--|--|--|
| Digestors                                                                                                                                                                                                                         | Red       | One to twenty-four months |  |  |  |
| Comments:                                                                                                                                                                                                                         | Comments: |                           |  |  |  |
| Yellow - Electrical repairs completed on flare, repairs pending on dehumidifer/chiller Red - Valve replacement scheduled as part of sludge pump project Red - Overflow line cleaning Yellow - Replace existing cover              |           |                           |  |  |  |
| Sludge Holding                                                                                                                                                                                                                    | Green     | Ongoing                   |  |  |  |
| <ul> <li>Green - Regular maintenance and cleaning</li> <li>Yellow - Planned installation of enclosures over sludge storage tank and implementation of new procedures to keep the tanks sealed on a more frequent basis</li> </ul> |           |                           |  |  |  |
| Bioscrubbers and                                                                                                                                                                                                                  | Yellow    | One to four months        |  |  |  |
| Odor Control                                                                                                                                                                                                                      |           |                           |  |  |  |
| Yellow - Weatherization project for bioscrubber; on-site visit scheduled to re-acclimate organisms for odor control; repair of non-potable water pump  Green - Boiler/heat exchange repair and air handler functioning            |           |                           |  |  |  |
| Tertiary Filters and UV                                                                                                                                                                                                           | Yellow    | Ongoing                   |  |  |  |
| Comments:  Yellow - Enhanced cleaning and maintenance of nova filters required until solids can be reduced through improvements to processes earlier in the system                                                                |           |                           |  |  |  |