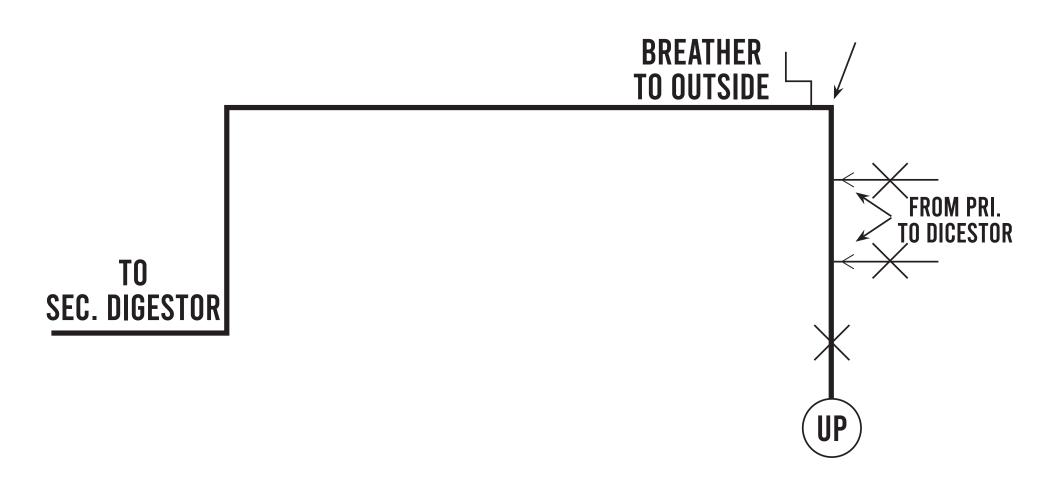

NOTE: The City does not receive outside septic.

**GROUND** 

BREATHER TO OUTSIDE

UP

TO SEC. DIGESTOR