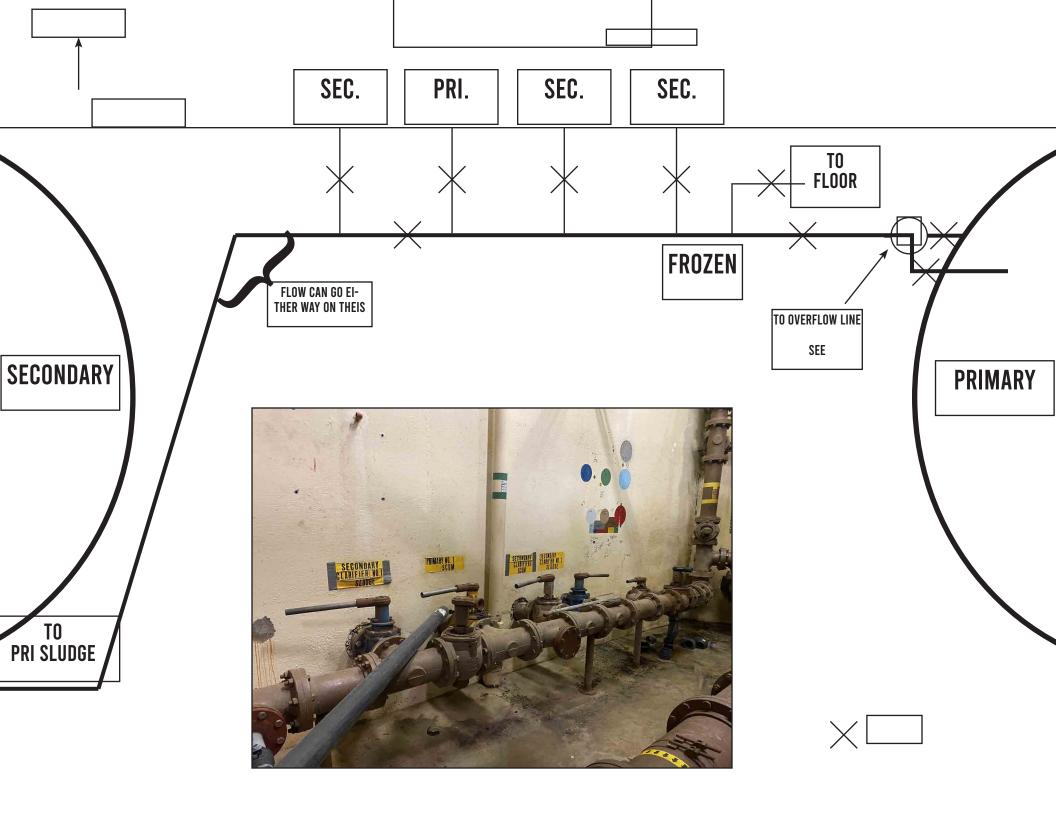

## Saline Waste Water Treatment Plant Equipment Status Report

| Equipment/Process/Resource                                                                                                                                                                                                                                                                                       | Status | Timeline                  |  |  |
|------------------------------------------------------------------------------------------------------------------------------------------------------------------------------------------------------------------------------------------------------------------------------------------------------------------|--------|---------------------------|--|--|
| Digestors                                                                                                                                                                                                                                                                                                        | Yellow | One to twenty-four months |  |  |
| Comments:                                                                                                                                                                                                                                                                                                        |        |                           |  |  |
| Yellow - Electrical repairs completed on flare (March 2021), repairs pending on dehumidifer/chiller Yellow - Valve replacement planned as part of sludge pump project (est. July 2021) Green - Overflow line replaced during sludge pump project (completed June 2021) Yellow - Replace existing cover (Phase I) |        |                           |  |  |
| Sludge Holding                                                                                                                                                                                                                                                                                                   | Green  | Ongoing                   |  |  |
| Comments:                                                                                                                                                                                                                                                                                                        |        |                           |  |  |
| Green - Regular maintenance and cleaning                                                                                                                                                                                                                                                                         |        |                           |  |  |
| Green - Implemented new procedures to keep tanks sealed on a more frequent basis.                                                                                                                                                                                                                                |        |                           |  |  |
| Crock Improment                                                                                                                                                                                                                                                                                                  | , p    |                           |  |  |
|                                                                                                                                                                                                                                                                                                                  |        |                           |  |  |
| Bioscrubbers and<br>Odor Control                                                                                                                                                                                                                                                                                 | Yellow | Two to four months        |  |  |
| Comments:                                                                                                                                                                                                                                                                                                        |        |                           |  |  |
| Yellow - Weatherization project for bioscrubber; replace replaced non-potable water pumps (Aug-Sept 2021)                                                                                                                                                                                                        |        |                           |  |  |
| Green - Re-acclimated organisms and maintaining appropriate pH. (Completed April 2021) Green - Boiler/heat exchange repaired and air handler functioning. (Completed March 2021)                                                                                                                                 |        |                           |  |  |
| Tertiary Filters and UV                                                                                                                                                                                                                                                                                          | Yellow | Ongoing                   |  |  |
| Comments:                                                                                                                                                                                                                                                                                                        |        |                           |  |  |
| Yellow - Enhanced cleaning and maintenance of nova filters required until solids can be reduced through improvements to processes earlier in the system                                                                                                                                                          |        |                           |  |  |
| Green - All mechanical elements functioning as designed                                                                                                                                                                                                                                                          |        |                           |  |  |