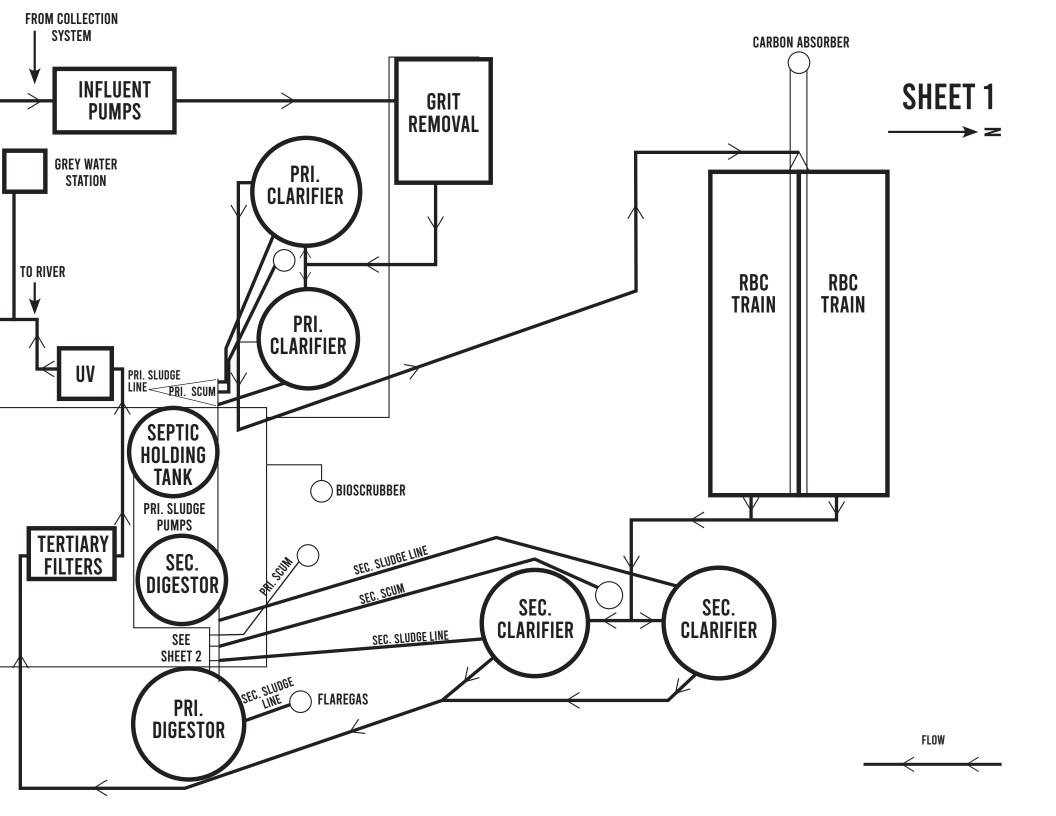

## Saline Waste Water Treatment Plant Equipment Status Report

Form Revised  $\underline{06}$  / $\underline{21}$  / $\underline{2021}$ 

|                                                                                                                                                                                                                      |        | Form Revised 00 /21 /2021    |  |  |
|----------------------------------------------------------------------------------------------------------------------------------------------------------------------------------------------------------------------|--------|------------------------------|--|--|
| Equipment/Process/Resource                                                                                                                                                                                           | Status | Timeline                     |  |  |
| Influent and Grit Removal                                                                                                                                                                                            | Yellow | Two to thirty-six months     |  |  |
| Comments:                                                                                                                                                                                                            |        |                              |  |  |
| Yellow - Install automatic bar screen rake to reduce influent backup and surge (Phase I)                                                                                                                             |        |                              |  |  |
| Yellow - Replace influent pumps (Phase I)                                                                                                                                                                            |        |                              |  |  |
| Yellow - Repair bearing on grit mechanism (Midwest CO#1; requested May 17, 2021)                                                                                                                                     |        |                              |  |  |
| Primary Clarifiers                                                                                                                                                                                                   | Green  | Three to six months; ongoing |  |  |
| Comments:                                                                                                                                                                                                            |        |                              |  |  |
| Green - Regular maintenance and cleaning; target cleaning of internal components in summer 2021                                                                                                                      |        |                              |  |  |
| Green - Sludge pump packing replaced                                                                                                                                                                                 |        |                              |  |  |
| RBCs                                                                                                                                                                                                                 | Green  | Ongoing                      |  |  |
| Green - Regular maintenance and cleaning                                                                                                                                                                             |        |                              |  |  |
| Secondary Clarifiers                                                                                                                                                                                                 | Yellow | One to six months            |  |  |
| Yellow - Contractor selected and bid awarded for sludge pump install (Bid awarded March 2021)  Green - Secondary sludge and scum line cleaning completed  Yellow - Consider cover for secondary clarifiers (Phase I) |        |                              |  |  |
|                                                                                                                                                                                                                      |        |                              |  |  |

## Saline Waste Water Treatment Plant Equipment Status Report

| Equipment/Process/Resource                                                                                                                                                                                                                                                                                       | Status | Timeline                  |  |  |
|------------------------------------------------------------------------------------------------------------------------------------------------------------------------------------------------------------------------------------------------------------------------------------------------------------------|--------|---------------------------|--|--|
| Digestors                                                                                                                                                                                                                                                                                                        | Yellow | One to twenty-four months |  |  |
| Comments:                                                                                                                                                                                                                                                                                                        |        |                           |  |  |
| Yellow - Electrical repairs completed on flare (March 2021), repairs pending on dehumidifer/chiller Yellow - Valve replacement planned as part of sludge pump project (est. July 2021) Green - Overflow line replaced during sludge pump project (completed June 2021) Yellow - Replace existing cover (Phase I) |        |                           |  |  |
| Sludge Holding                                                                                                                                                                                                                                                                                                   | Green  | Ongoing                   |  |  |
| Comments:                                                                                                                                                                                                                                                                                                        |        |                           |  |  |
| Green - Regular maintenance and cleaning                                                                                                                                                                                                                                                                         |        |                           |  |  |
| Green - Implemented new procedures to keep tanks sealed on a more frequent basis.                                                                                                                                                                                                                                |        |                           |  |  |
| Crock Improment                                                                                                                                                                                                                                                                                                  | , p    |                           |  |  |
|                                                                                                                                                                                                                                                                                                                  |        |                           |  |  |
| Bioscrubbers and<br>Odor Control                                                                                                                                                                                                                                                                                 | Yellow | Two to four months        |  |  |
| Comments:                                                                                                                                                                                                                                                                                                        |        |                           |  |  |
| Yellow - Weatherization project for bioscrubber; replace replaced non-potable water pumps (Aug-Sept 2021)                                                                                                                                                                                                        |        |                           |  |  |
| Green - Re-acclimated organisms and maintaining appropriate pH. (Completed April 2021) Green - Boiler/heat exchange repaired and air handler functioning. (Completed March 2021)                                                                                                                                 |        |                           |  |  |
| Tertiary Filters and UV                                                                                                                                                                                                                                                                                          | Yellow | Ongoing                   |  |  |
| Comments:                                                                                                                                                                                                                                                                                                        |        |                           |  |  |
| Yellow - Enhanced cleaning and maintenance of nova filters required until solids can be reduced through improvements to processes earlier in the system                                                                                                                                                          |        |                           |  |  |
| Green - All mechanical elements functioning as designed                                                                                                                                                                                                                                                          |        |                           |  |  |

## Saline Waste Water Treatment Plant **Equipment Status Report**

| Equipment/Process/Resource                                                                                                                                                                                        | Status | Timeline           |  |  |  |
|-------------------------------------------------------------------------------------------------------------------------------------------------------------------------------------------------------------------|--------|--------------------|--|--|--|
| Human Behavior                                                                                                                                                                                                    | Yellow | Three to six month |  |  |  |
| Comments:                                                                                                                                                                                                         |        |                    |  |  |  |
| Yellow - Launch a public awareness campaign to improve education on how to reduce strain on existing systems.                                                                                                     |        |                    |  |  |  |
| Green - Created citizen odor complaint survey to track time, location, conditions of peak odor                                                                                                                    |        |                    |  |  |  |
| Effluent                                                                                                                                                                                                          | Green  | Ongoing            |  |  |  |
| Comments:                                                                                                                                                                                                         |        |                    |  |  |  |
| Green - Currently meeting NPDES permit standards for effluent  Yellow - Location and scope of work for additional chemical feed points for phosphorus removal completed implementation planned spring/summer 2021 |        |                    |  |  |  |