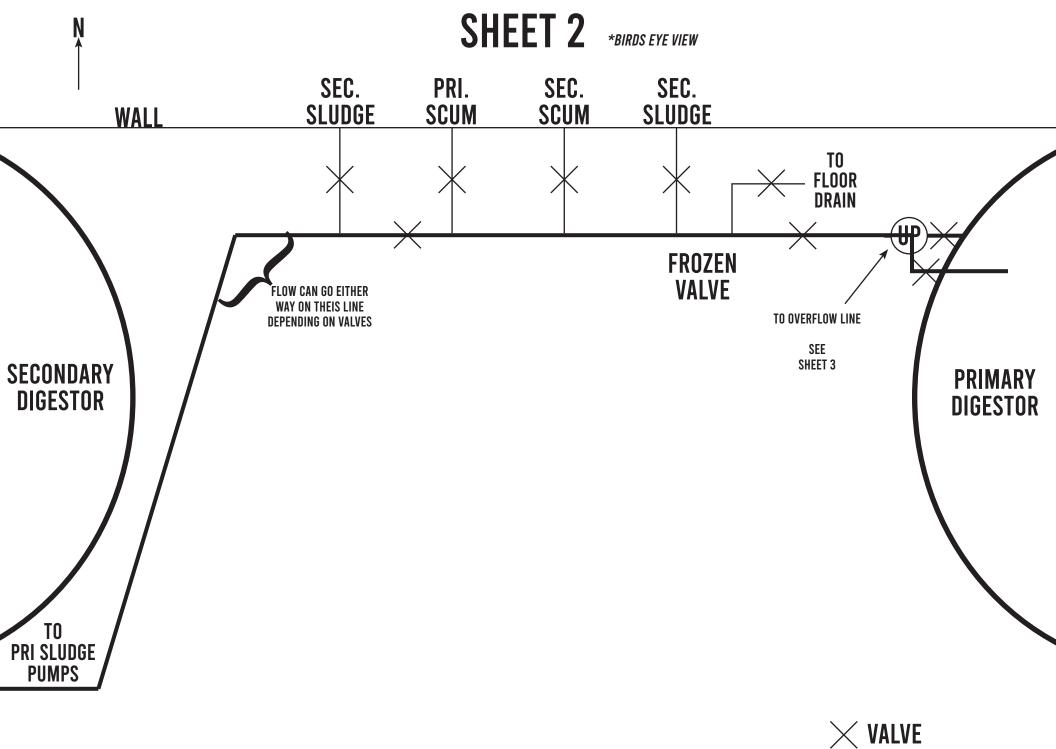

## Saline Waste Water Treatment Plant Equipment Status Report

| Equipment/Process/Resource                                                                                                                                                                                                                                                                                       | Status | Timeline                  |  |  |
|------------------------------------------------------------------------------------------------------------------------------------------------------------------------------------------------------------------------------------------------------------------------------------------------------------------|--------|---------------------------|--|--|
| Digestors                                                                                                                                                                                                                                                                                                        | Yellow | One to twenty-four months |  |  |
| Comments:                                                                                                                                                                                                                                                                                                        |        |                           |  |  |
| Yellow - Electrical repairs completed on flare (March 2021), repairs pending on dehumidifer/chiller Yellow - Valve replacement planned as part of sludge pump project (est. July 2021) Green - Overflow line replaced during sludge pump project (completed June 2021) Yellow - Replace existing cover (Phase I) |        |                           |  |  |
| Sludge Holding                                                                                                                                                                                                                                                                                                   | Green  | Ongoing                   |  |  |
| Comments:                                                                                                                                                                                                                                                                                                        |        |                           |  |  |
| Green - Regular maintenance and cleaning                                                                                                                                                                                                                                                                         |        |                           |  |  |
| Green - Implemented new procedures to keep tanks sealed on a more frequent basis.                                                                                                                                                                                                                                |        |                           |  |  |
| Crock Improment                                                                                                                                                                                                                                                                                                  | , p    |                           |  |  |
|                                                                                                                                                                                                                                                                                                                  |        |                           |  |  |
| Bioscrubbers and<br>Odor Control                                                                                                                                                                                                                                                                                 | Yellow | Two to four months        |  |  |
| Comments:                                                                                                                                                                                                                                                                                                        |        |                           |  |  |
| Yellow - Weatherization project for bioscrubber; replace replaced non-potable water pumps (Aug-Sept 2021)                                                                                                                                                                                                        |        |                           |  |  |
| Green - Re-acclimated organisms and maintaining appropriate pH. (Completed April 2021) Green - Boiler/heat exchange repaired and air handler functioning. (Completed March 2021)                                                                                                                                 |        |                           |  |  |
| Tertiary Filters and UV                                                                                                                                                                                                                                                                                          | Yellow | Ongoing                   |  |  |
| Comments:                                                                                                                                                                                                                                                                                                        |        |                           |  |  |
| Yellow - Enhanced cleaning and maintenance of nova filters required until solids can be reduced through improvements to processes earlier in the system                                                                                                                                                          |        |                           |  |  |
| Green - All mechanical elements functioning as designed                                                                                                                                                                                                                                                          |        |                           |  |  |