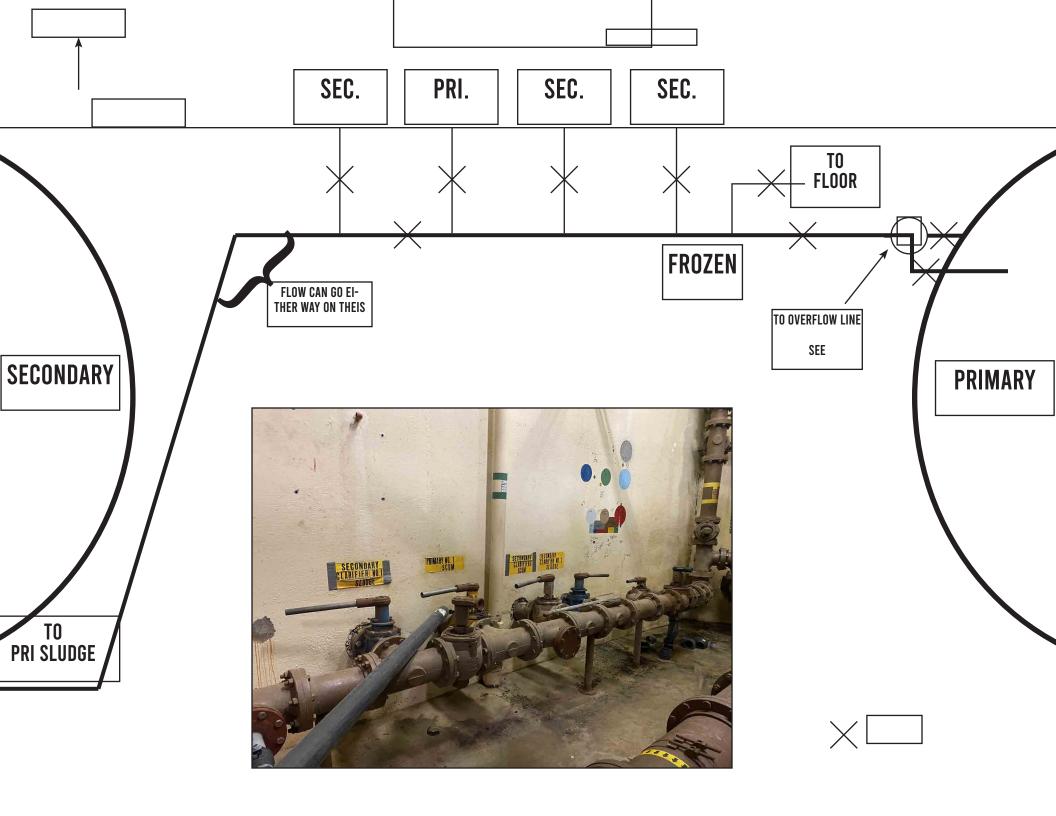

## Saline Waste Water Treatment Plant Equipment Status Report

| Equipment/Process/Resource                                                                                                                                                                                                                                                                                      | Status | Timeline                  |  |  |
|-----------------------------------------------------------------------------------------------------------------------------------------------------------------------------------------------------------------------------------------------------------------------------------------------------------------|--------|---------------------------|--|--|
| Digestors                                                                                                                                                                                                                                                                                                       | Yellow | One to twenty-four months |  |  |
| Comments:                                                                                                                                                                                                                                                                                                       |        |                           |  |  |
| Yellow - Electrical repairs completed on flare (March 2021), repairs pending on dehumidifer/chiller Yellow - Required cleaning to be performed; quote approved August 2021 Green - Over flow line and values replaced as part of sludge pump program (June/July 2021) Yellow - Replace existing cover (Phase I) |        |                           |  |  |
| Sludge Holding                                                                                                                                                                                                                                                                                                  | Green  | Ongoing                   |  |  |
| Comments:                                                                                                                                                                                                                                                                                                       |        |                           |  |  |
| Green - Regular maintenance and cleaning; sludge hauling performed late July 2021, next scheduled Oct.  Green - Implemented new procedures to keep tanks sealed on a more frequent basis.                                                                                                                       |        |                           |  |  |
| Bioscrubbers and<br>Odor Control                                                                                                                                                                                                                                                                                | Yellow | Two to four months        |  |  |
| Comments:                                                                                                                                                                                                                                                                                                       |        |                           |  |  |
| Yellow - Weatherization project for bioscrubber; replaced non-potable water pumps (June 2021)                                                                                                                                                                                                                   |        |                           |  |  |
| Green - Re-acclimated organisms and maintaining appropriate pH. (Completed April 2021) Green - Boiler/heat exchange repaired and air handler functioning. (Completed March 2021)                                                                                                                                |        |                           |  |  |
| Tertiary Filters and UV                                                                                                                                                                                                                                                                                         | Yellow | Ongoing                   |  |  |
| Comments:                                                                                                                                                                                                                                                                                                       |        |                           |  |  |
| Yellow - Enhanced cleaning and maintenance of nova filters required until solids can be reduced through improvements to processes earlier in the system  Green - All mechanical elements functioning as designed                                                                                                |        |                           |  |  |