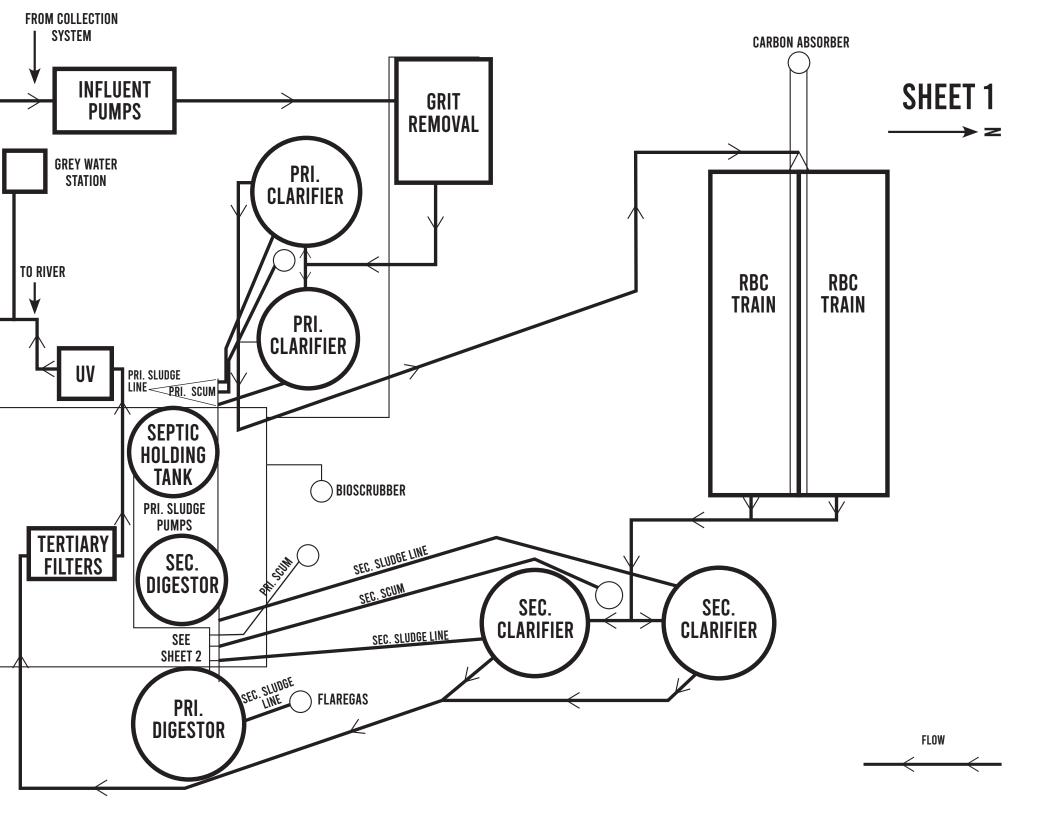

## Saline Waste Water Treatment Plant Equipment Status Report

Form Revised 08 / 11 / 2021

| Equipment/Process/Resource                                                                                                                                                                                                                                                | Status | Timeline                     |  |  |
|---------------------------------------------------------------------------------------------------------------------------------------------------------------------------------------------------------------------------------------------------------------------------|--------|------------------------------|--|--|
| Influent and Grit Removal                                                                                                                                                                                                                                                 | Yellow | Two to thirty-six months     |  |  |
| Comments: Yellow - Install automatic bar screen rake to reduce influent backup and surge (Phase I) Yellow - Replace influent pumps (Phase I) Yellow - Repaired bearing on grit mechanism (July 2021); replacement of grit pump scheduled (council approved July 19, 2021) |        |                              |  |  |
| Primary Clarifiers                                                                                                                                                                                                                                                        | Yellow | Three to six months; ongoing |  |  |
| Green - Regular maintenance and cleaning; target cleaning of internal components in fall 2021 Yellow - Identify contractor for repair of arm mechanism Yellow - Sludge pump packing replaced; planned rebuild of pump (target early fall 2021)                            |        |                              |  |  |
| RBCs                                                                                                                                                                                                                                                                      | Green  | Ongoing                      |  |  |
| Green - Regular maintenance and cleaning; reviewing new practices for monitoring bio-health                                                                                                                                                                               |        |                              |  |  |
| Secondary Clarifiers                                                                                                                                                                                                                                                      | Red    | One to six months            |  |  |
| Comments Yellow - Contractor selected and bid awarded for sludge pump install (Bid awarded March 2021;                                                                                                                                                                    |        |                              |  |  |

Yellow - Contractor selected and bid awarded for sludge pump install (Bid awarded March 2021) estimated final install August 2021)

Red - Secondary sludge and scum line cleaning completed winter 2021, bypass pumping ongoing to reduce sludge levels ahead of pump install.

Yellow - Consider cover for secondary clarifiers (Phase I); consider replacement of sludge lines

Status Key