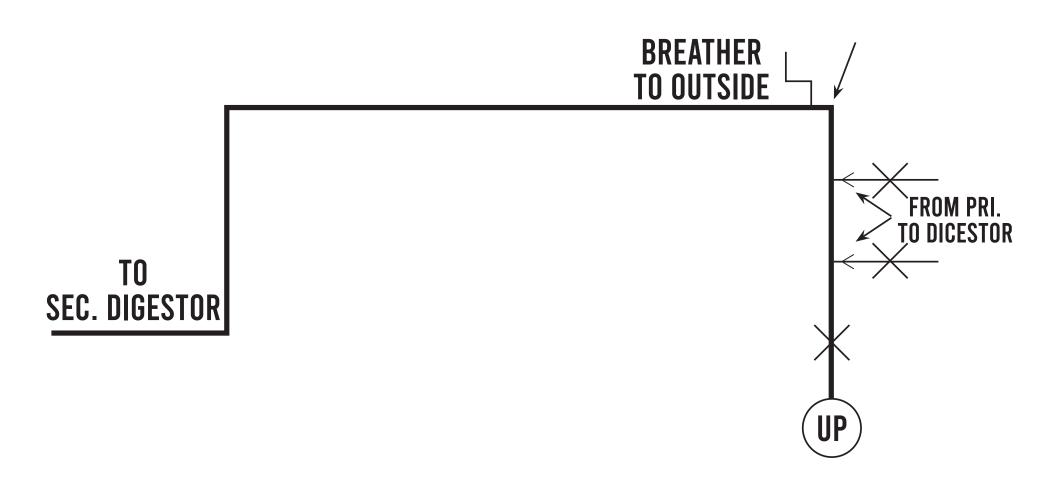

## Saline Waste Water Treatment Plant Equipment Status Report

| Equipment/Process/Resource                                                                                                                                                                                                                                                                                      | Status | Timeline                  |  |  |
|-----------------------------------------------------------------------------------------------------------------------------------------------------------------------------------------------------------------------------------------------------------------------------------------------------------------|--------|---------------------------|--|--|
| Digestors                                                                                                                                                                                                                                                                                                       | Yellow | One to twenty-four months |  |  |
| Comments:                                                                                                                                                                                                                                                                                                       |        |                           |  |  |
| Yellow - Electrical repairs completed on flare (March 2021), repairs pending on dehumidifer/chiller Yellow - Required cleaning to be performed; quote approved August 2021 Green - Over flow line and values replaced as part of sludge pump program (June/July 2021) Yellow - Replace existing cover (Phase I) |        |                           |  |  |
| Sludge Holding                                                                                                                                                                                                                                                                                                  | Green  | Ongoing                   |  |  |
| Comments:                                                                                                                                                                                                                                                                                                       |        |                           |  |  |
| Green - Regular maintenance and cleaning; sludge hauling performed late July 2021, next scheduled Oct.  Green - Implemented new procedures to keep tanks sealed on a more frequent basis.                                                                                                                       |        |                           |  |  |
| Bioscrubbers and<br>Odor Control                                                                                                                                                                                                                                                                                | Yellow | Two to four months        |  |  |
| Comments:                                                                                                                                                                                                                                                                                                       |        |                           |  |  |
| Yellow - Weatherization project for bioscrubber; replaced non-potable water pumps (June 2021)                                                                                                                                                                                                                   |        |                           |  |  |
| Green - Re-acclimated organisms and maintaining appropriate pH. (Completed April 2021) Green - Boiler/heat exchange repaired and air handler functioning. (Completed March 2021)                                                                                                                                |        |                           |  |  |
| Tertiary Filters and UV                                                                                                                                                                                                                                                                                         | Yellow | Ongoing                   |  |  |
| Comments:                                                                                                                                                                                                                                                                                                       |        |                           |  |  |
| Yellow - Enhanced cleaning and maintenance of nova filters required until solids can be reduced through improvements to processes earlier in the system  Green - All mechanical elements functioning as designed                                                                                                |        |                           |  |  |