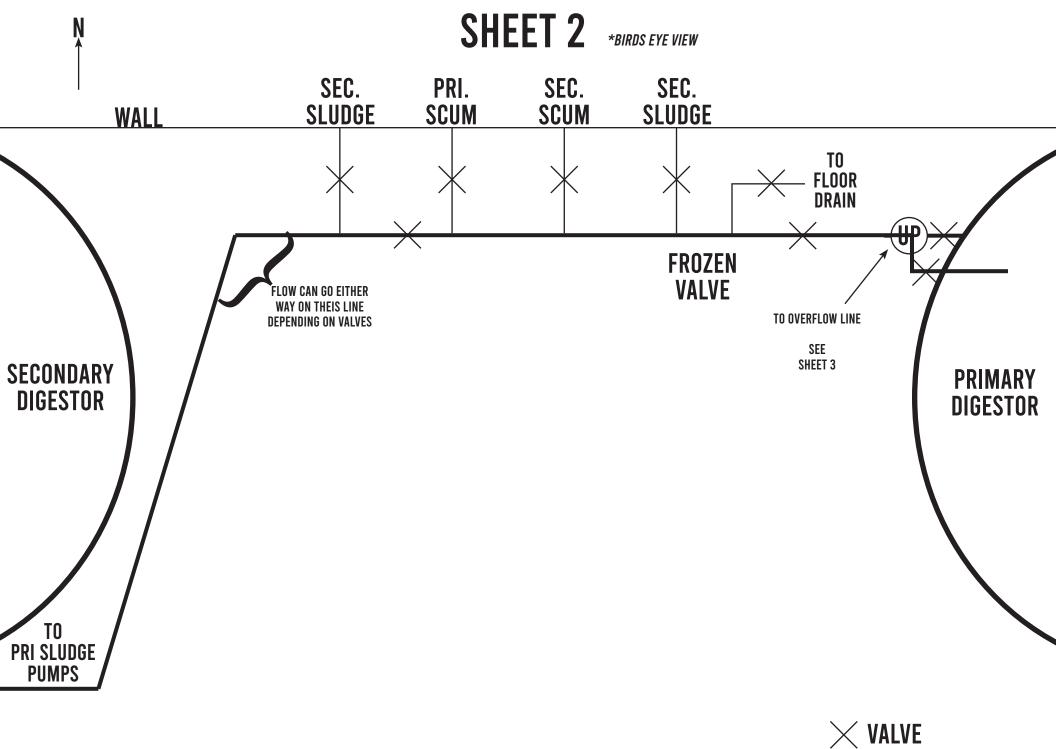

## Saline Waste Water Treatment Plant Equipment Status Report

| Equipment/Process/Resource                                                                                                                                                                                                                                                                                      | Status | Timeline                  |  |  |
|-----------------------------------------------------------------------------------------------------------------------------------------------------------------------------------------------------------------------------------------------------------------------------------------------------------------|--------|---------------------------|--|--|
| Digestors                                                                                                                                                                                                                                                                                                       | Yellow | One to twenty-four months |  |  |
| Comments:                                                                                                                                                                                                                                                                                                       |        |                           |  |  |
| Yellow - Electrical repairs completed on flare (March 2021), repairs pending on dehumidifer/chiller Yellow - Required cleaning to be performed; quote approved August 2021 Green - Over flow line and values replaced as part of sludge pump program (June/July 2021) Yellow - Replace existing cover (Phase I) |        |                           |  |  |
| Sludge Holding                                                                                                                                                                                                                                                                                                  | Green  | Ongoing                   |  |  |
| Comments:                                                                                                                                                                                                                                                                                                       |        |                           |  |  |
| Green - Regular maintenance and cleaning; sludge hauling performed late July 2021, next scheduled Oct.  Green - Implemented new procedures to keep tanks sealed on a more frequent basis.                                                                                                                       |        |                           |  |  |
| Bioscrubbers and<br>Odor Control                                                                                                                                                                                                                                                                                | Yellow | Two to four months        |  |  |
| Comments:                                                                                                                                                                                                                                                                                                       |        |                           |  |  |
| Yellow - Weatherization project for bioscrubber; replaced non-potable water pumps (June 2021)                                                                                                                                                                                                                   |        |                           |  |  |
| Green - Re-acclimated organisms and maintaining appropriate pH. (Completed April 2021) Green - Boiler/heat exchange repaired and air handler functioning. (Completed March 2021)                                                                                                                                |        |                           |  |  |
| Tertiary Filters and UV                                                                                                                                                                                                                                                                                         | Yellow | Ongoing                   |  |  |
| Comments:                                                                                                                                                                                                                                                                                                       |        |                           |  |  |
| Yellow - Enhanced cleaning and maintenance of nova filters required until solids can be reduced through improvements to processes earlier in the system  Green - All mechanical elements functioning as designed                                                                                                |        |                           |  |  |