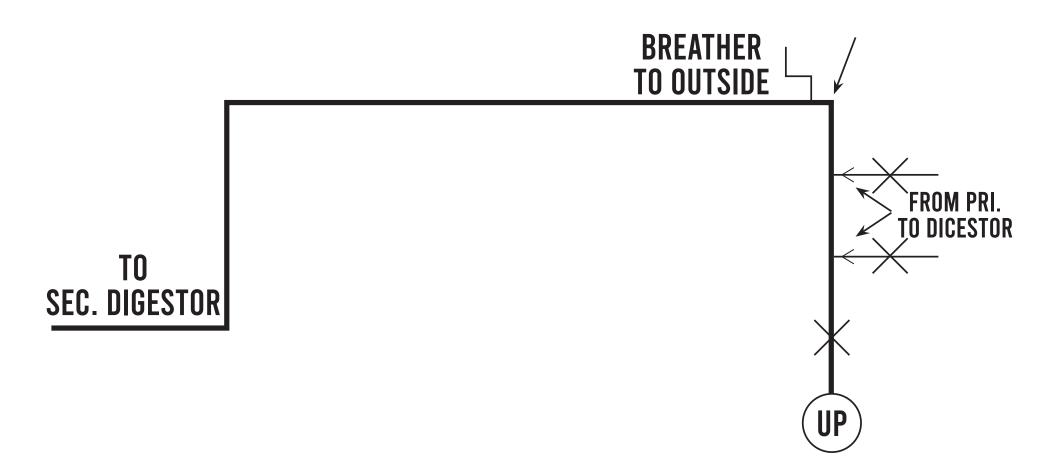

|        |                    |  |  |  |
|                                                                                                                                   |        |                    |  |  |  |
|                                                                                                                                   |        |                    |  |  |  |
|                                                                                                                                   |        |                    |  |  |  |
|                                                                                                                                   |        |                    |  |  |  |

Status Key









GROUND

## SHEET 3







BREATHER TO OUTSIDE







## SHEET 3

GROUND