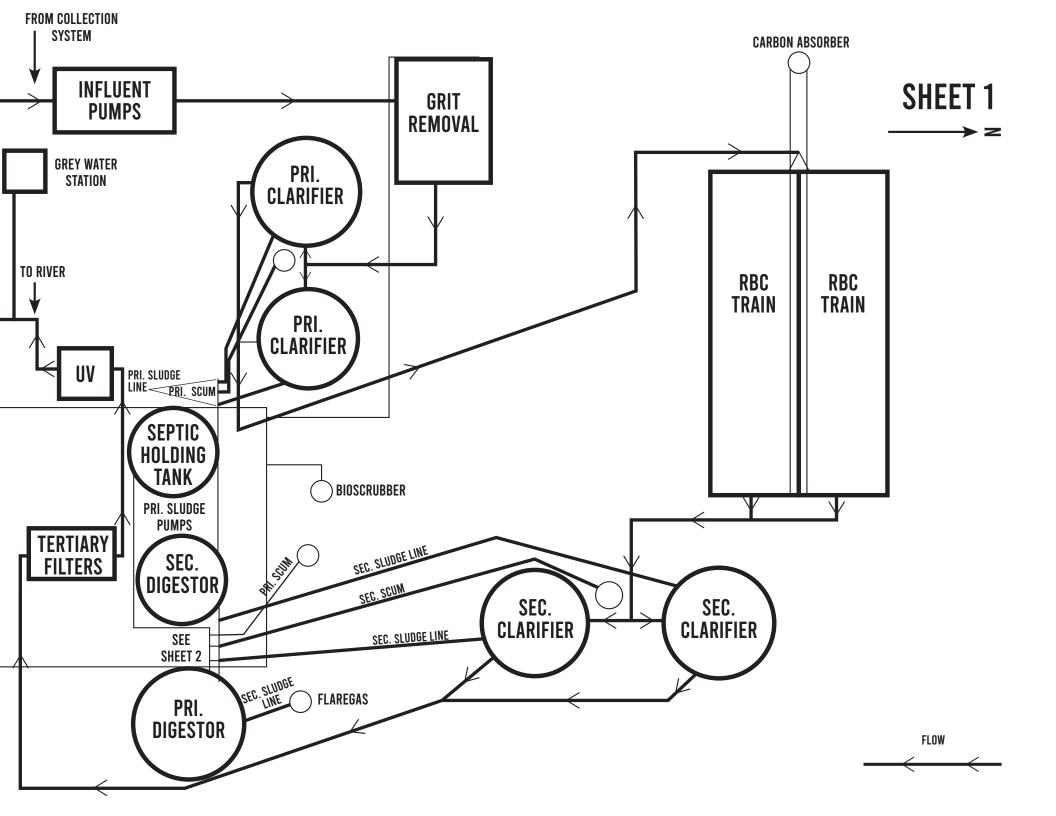

## Saline Waste Water Treatment Plant Equipment Status Report

Form Revised <u>09 / 20 / 2021</u>

| Equipment/Process/Resource                                                                                                                                                                                                                                                                | Status | Timeline                     |  |  |
|-------------------------------------------------------------------------------------------------------------------------------------------------------------------------------------------------------------------------------------------------------------------------------------------|--------|------------------------------|--|--|
| Influent and Grit Removal                                                                                                                                                                                                                                                                 | Yellow | Two to thirty-six months     |  |  |
| Comments:<br>Yellow - Install automatic bar screen rake to reduce influent backup and surge (Phase I)<br>Yellow - Replace influent pumps (Phase I)<br>Green - Repaired bearing on grit mechanism (July 2021); replaced grit pump (September 2021)                                         |        |                              |  |  |
| Primary Clarifiers                                                                                                                                                                                                                                                                        | Yellow | Three to six months; ongoing |  |  |
| Comments:                                                                                                                                                                                                                                                                                 |        | ·                            |  |  |
| Green - Regular maintenance and cleaning; target cleaning of internal components in fall 2021<br>Green - Repaired arm mechanism (August 2021)<br>Yellow - Sludge pump packing replaced; planned rebuild of pump (target fall 2021)                                                        |        |                              |  |  |
| RBCs                                                                                                                                                                                                                                                                                      | Green  | Ongoing                      |  |  |
| Comments:                                                                                                                                                                                                                                                                                 |        |                              |  |  |
| Green - Regular maintenance and cleaning; reviewing new practices for monitoring bio-health                                                                                                                                                                                               |        |                              |  |  |
| Secondary Clarifiers                                                                                                                                                                                                                                                                      | Yellow | One to six months            |  |  |
| Comments<br>Yellow - Secondary sludge and scum line cleaning completed winter 2021; secondary sludge pump<br>installed and operating. In process of working through accumulated sludge.<br>Yellow - Considering covers for secondary clarifiers as part of future plant improvement phase |        |                              |  |  |

Status Key

| Equipment/Process/Resource                                                                                                                                                                                                                                                                                                     | Status | Timeline                  |  |  |
|--------------------------------------------------------------------------------------------------------------------------------------------------------------------------------------------------------------------------------------------------------------------------------------------------------------------------------|--------|---------------------------|--|--|
| Digestors                                                                                                                                                                                                                                                                                                                      | Yellow | One to twenty-four months |  |  |
| Comments:<br>Yellow - Electrical repairs completed on flare (March 2021), repairs pending on dehumidifer/chiller<br>Green - Cleaning of interior lining completed (September 2021).<br>Green - Over flow line and values replaced as part of sludge pump program (June/July 2021)<br>Yellow - Replace existing cover (Phase I) |        |                           |  |  |
| Sludge Holding                                                                                                                                                                                                                                                                                                                 | Green  | Ongoing                   |  |  |
| Comments:<br>Green - Regular maintenance and cleaning; sludge hauling performed late July 2021, next scheduled Oct.<br>Green - Implemented new procedures to keep tanks sealed on a more frequent basis.                                                                                                                       |        |                           |  |  |
| Bioscrubbers and<br>Odor Control                                                                                                                                                                                                                                                                                               | Yellow | Two to four months        |  |  |
| Comments:<br>Yellow - Weatherization project for bioscrubber; replaced non-potable water pumps<br>(June 2021)<br>Green - Re-acclimated organisms and maintaining appropriate pH. (Completed April 2021)<br>Green - Boiler/heat exchange repaired and air handler functioning. (Completed March 2021)                           |        |                           |  |  |
| Tertiary Filters and UV                                                                                                                                                                                                                                                                                                        | Yellow | Ongoing                   |  |  |
| Comments:<br>Yellow - Maintenance contract executed August 2021, next maintenance late fall 2021/<br>winter 2022<br>Green - All mechanical elements functioning as designed                                                                                                                                                    |        |                           |  |  |

## Saline Waste Water Treatment Plant Equipment Status Report

| Equipment/Process/Resource                                                                                                        | Status | Timeline           |  |  |  |
|-----------------------------------------------------------------------------------------------------------------------------------|--------|--------------------|--|--|--|
| Human Behavior                                                                                                                    | Yellow | Three to six month |  |  |  |
| Comments:                                                                                                                         |        |                    |  |  |  |
| Yellow - Launch a public awareness campaign to improve education on how to reduce strain<br>on existing systems                   |        |                    |  |  |  |
| Green - Created citizen odor complaint survey to track time, location, conditions of peak odor                                    |        |                    |  |  |  |
| Effluent                                                                                                                          | Yellow | Ongoing            |  |  |  |
| Comments:                                                                                                                         |        |                    |  |  |  |
| Yellow - Currently monitoring NPDES limits for ammonia<br>Green - Installed additional chemical feed point for phosphorus removal |        |                    |  |  |  |
| Additional Comments:                                                                                                              |        |                    |  |  |  |
| The City WWTP does not receive outside septic.                                                                                    |        |                    |  |  |  |
|                                                                                                                                   |        |                    |  |  |  |
|                                                                                                                                   |        |                    |  |  |  |
|                                                                                                                                   |        |                    |  |  |  |
|                                                                                                                                   |        |                    |  |  |  |
|                                                                                                                                   |        |                    |  |  |  |
|                                                                                                                                   |        |                    |  |  |  |
|                                                                                                                                   |        |                    |  |  |  |
|                                                                                                                                   |        |                    |  |  |  |
|                                                                                                                                   |        |                    |  |  |  |