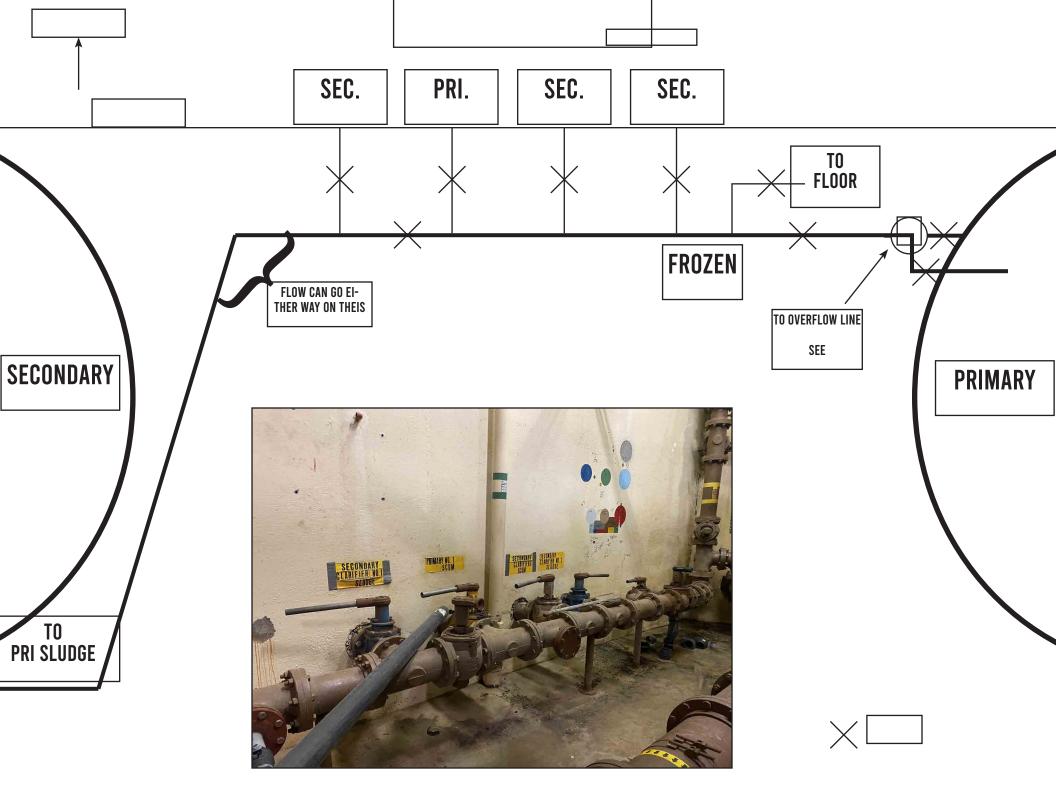

Status Key

| Equipment/Process/Resource                                                                                                                                                                                                                                                                                                     | Status | Timeline                  |  |  |
|--------------------------------------------------------------------------------------------------------------------------------------------------------------------------------------------------------------------------------------------------------------------------------------------------------------------------------|--------|---------------------------|--|--|
| Digestors                                                                                                                                                                                                                                                                                                                      | Yellow | One to twenty-four months |  |  |
| Comments:<br>Yellow - Electrical repairs completed on flare (March 2021), repairs pending on dehumidifer/chiller<br>Green - Cleaning of interior lining completed (September 2021).<br>Green - Over flow line and values replaced as part of sludge pump program (June/July 2021)<br>Yellow - Replace existing cover (Phase I) |        |                           |  |  |
| Sludge Holding                                                                                                                                                                                                                                                                                                                 | Green  | Ongoing                   |  |  |
| Comments:<br>Green - Regular maintenance and cleaning; sludge hauling performed late July 2021, next scheduled Oct.<br>Green - Implemented new procedures to keep tanks sealed on a more frequent basis.                                                                                                                       |        |                           |  |  |
| Bioscrubbers and<br>Odor Control                                                                                                                                                                                                                                                                                               | Yellow | Two to four months        |  |  |
| Comments:<br>Yellow - Weatherization project for bioscrubber; replaced non-potable water pumps<br>(June 2021)<br>Green - Re-acclimated organisms and maintaining appropriate pH. (Completed April 2021)<br>Green - Boiler/heat exchange repaired and air handler functioning. (Completed March 2021)                           |        |                           |  |  |
| Tertiary Filters and UV                                                                                                                                                                                                                                                                                                        | Yellow | Ongoing                   |  |  |
| Comments:<br>Yellow - Maintenance contract executed August 2021, next maintenance late fall 2021/<br>winter 2022<br>Green - All mechanical elements functioning as designed                                                                                                                                                    |        |                           |  |  |