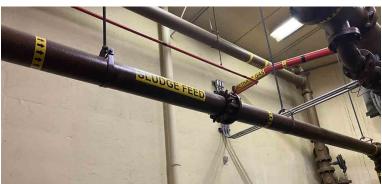

## Saline Waste Water Treatment Plant Equipment Status Report

Form Revised <u>09 / 20 / 2021</u>

| Equipment/Process/Resource                                                                                                                                                                                                                                                                | Status | Timeline                     |  |  |
|-------------------------------------------------------------------------------------------------------------------------------------------------------------------------------------------------------------------------------------------------------------------------------------------|--------|------------------------------|--|--|
| Influent and Grit Removal                                                                                                                                                                                                                                                                 | Yellow | Two to thirty-six months     |  |  |
| Comments:<br>Yellow - Install automatic bar screen rake to reduce influent backup and surge (Phase I)<br>Yellow - Replace influent pumps (Phase I)<br>Green - Repaired bearing on grit mechanism (July 2021); replaced grit pump (September 2021)                                         |        |                              |  |  |
| Primary Clarifiers                                                                                                                                                                                                                                                                        | Yellow | Three to six months; ongoing |  |  |
| Comments:                                                                                                                                                                                                                                                                                 |        | ·                            |  |  |
| Green - Regular maintenance and cleaning; target cleaning of internal components in fall 2021<br>Green - Repaired arm mechanism (August 2021)<br>Yellow - Sludge pump packing replaced; planned rebuild of pump (target fall 2021)                                                        |        |                              |  |  |
| RBCs                                                                                                                                                                                                                                                                                      | Green  | Ongoing                      |  |  |
| Comments:                                                                                                                                                                                                                                                                                 |        |                              |  |  |
| Green - Regular maintenance and cleaning; reviewing new practices for monitoring bio-health                                                                                                                                                                                               |        |                              |  |  |
| Secondary Clarifiers                                                                                                                                                                                                                                                                      | Yellow | One to six months            |  |  |
| Comments<br>Yellow - Secondary sludge and scum line cleaning completed winter 2021; secondary sludge pump<br>installed and operating. In process of working through accumulated sludge.<br>Yellow - Considering covers for secondary clarifiers as part of future plant improvement phase |        |                              |  |  |