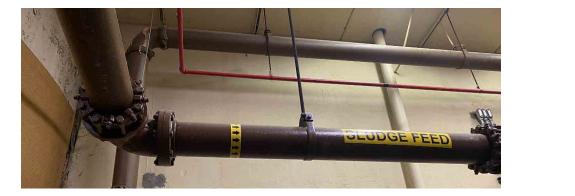

## Saline Waste Water Treatment Plant Equipment Status Report

Form Revised <u>09 / 20 / 2021</u>

| Equipment/Process/Resource                                                                                                                                                                                                                                                                | Status | Timeline                     |  |  |
|-------------------------------------------------------------------------------------------------------------------------------------------------------------------------------------------------------------------------------------------------------------------------------------------|--------|------------------------------|--|--|
| Influent and Grit Removal                                                                                                                                                                                                                                                                 | Yellow | Two to thirty-six months     |  |  |
| Comments:<br>Yellow - Install automatic bar screen rake to reduce influent backup and surge (Phase I)<br>Yellow - Replace influent pumps (Phase I)<br>Green - Repaired bearing on grit mechanism (July 2021); replaced grit pump (September 2021)                                         |        |                              |  |  |
| Primary Clarifiers                                                                                                                                                                                                                                                                        | Yellow | Three to six months; ongoing |  |  |
| Comments:                                                                                                                                                                                                                                                                                 |        | ·                            |  |  |
| Green - Regular maintenance and cleaning; target cleaning of internal components in fall 2021<br>Green - Repaired arm mechanism (August 2021)<br>Yellow - Sludge pump packing replaced; planned rebuild of pump (target fall 2021)                                                        |        |                              |  |  |
| RBCs                                                                                                                                                                                                                                                                                      | Green  | Ongoing                      |  |  |
| Comments:                                                                                                                                                                                                                                                                                 |        |                              |  |  |
| Green - Regular maintenance and cleaning; reviewing new practices for monitoring bio-health                                                                                                                                                                                               |        |                              |  |  |
| Secondary Clarifiers                                                                                                                                                                                                                                                                      | Yellow | One to six months            |  |  |
| Comments<br>Yellow - Secondary sludge and scum line cleaning completed winter 2021; secondary sludge pump<br>installed and operating. In process of working through accumulated sludge.<br>Yellow - Considering covers for secondary clarifiers as part of future plant improvement phase |        |                              |  |  |