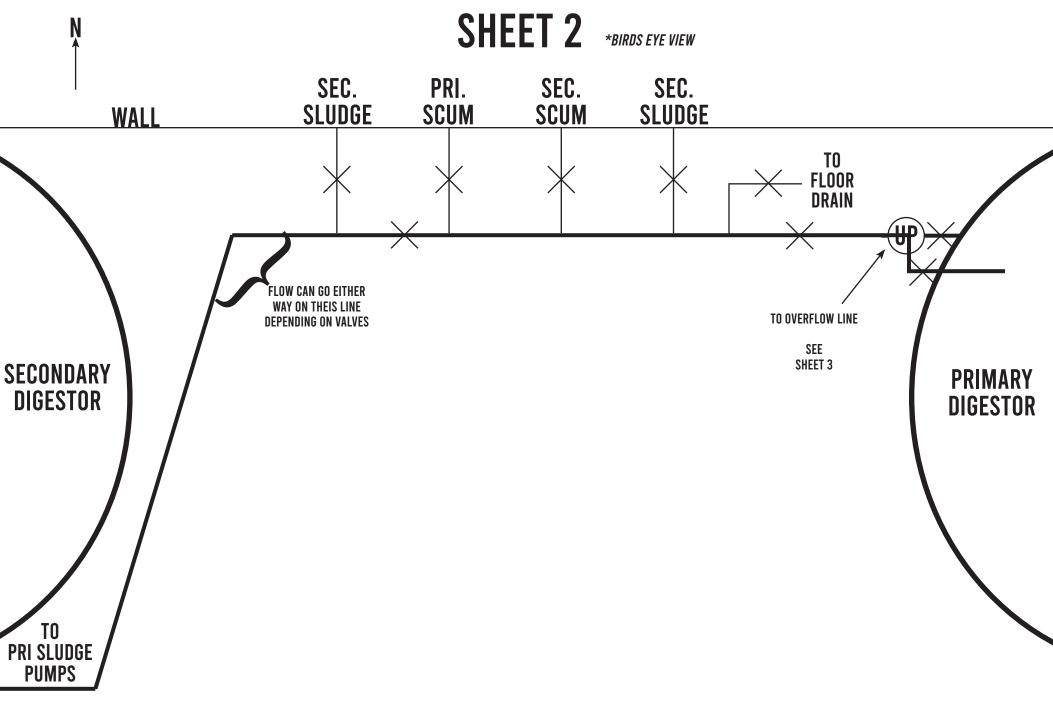

Status Key

| Equipment/Process/Resource                                                                                                                                                                                                                                                                                                     | Status | Timeline                  |  |  |
|--------------------------------------------------------------------------------------------------------------------------------------------------------------------------------------------------------------------------------------------------------------------------------------------------------------------------------|--------|---------------------------|--|--|
| Digestors                                                                                                                                                                                                                                                                                                                      | Yellow | One to twenty-four months |  |  |
| Comments:<br>Yellow - Electrical repairs completed on flare (March 2021), repairs pending on dehumidifer/chiller<br>Green - Cleaning of interior lining completed (September 2021).<br>Green - Over flow line and values replaced as part of sludge pump program (June/July 2021)<br>Yellow - Replace existing cover (Phase I) |        |                           |  |  |
| Sludge Holding                                                                                                                                                                                                                                                                                                                 | Green  | Ongoing                   |  |  |
| Comments:<br>Green - Regular maintenance and cleaning; sludge hauling performed late July 2021, next scheduled Oct.<br>Green - Implemented new procedures to keep tanks sealed on a more frequent basis.                                                                                                                       |        |                           |  |  |
| Bioscrubbers and<br>Odor Control                                                                                                                                                                                                                                                                                               | Yellow | Two to four months        |  |  |
| Comments:<br>Yellow - Weatherization project for bioscrubber; replaced non-potable water pumps<br>(June 2021)<br>Green - Re-acclimated organisms and maintaining appropriate pH. (Completed April 2021)<br>Green - Boiler/heat exchange repaired and air handler functioning. (Completed March 2021)                           |        |                           |  |  |
| Tertiary Filters and UV                                                                                                                                                                                                                                                                                                        | Yellow | Ongoing                   |  |  |
| Comments:<br>Yellow - Maintenance contract executed August 2021, next maintenance late fall 2021/<br>winter 2022<br>Green - All mechanical elements functioning as designed                                                                                                                                                    |        |                           |  |  |