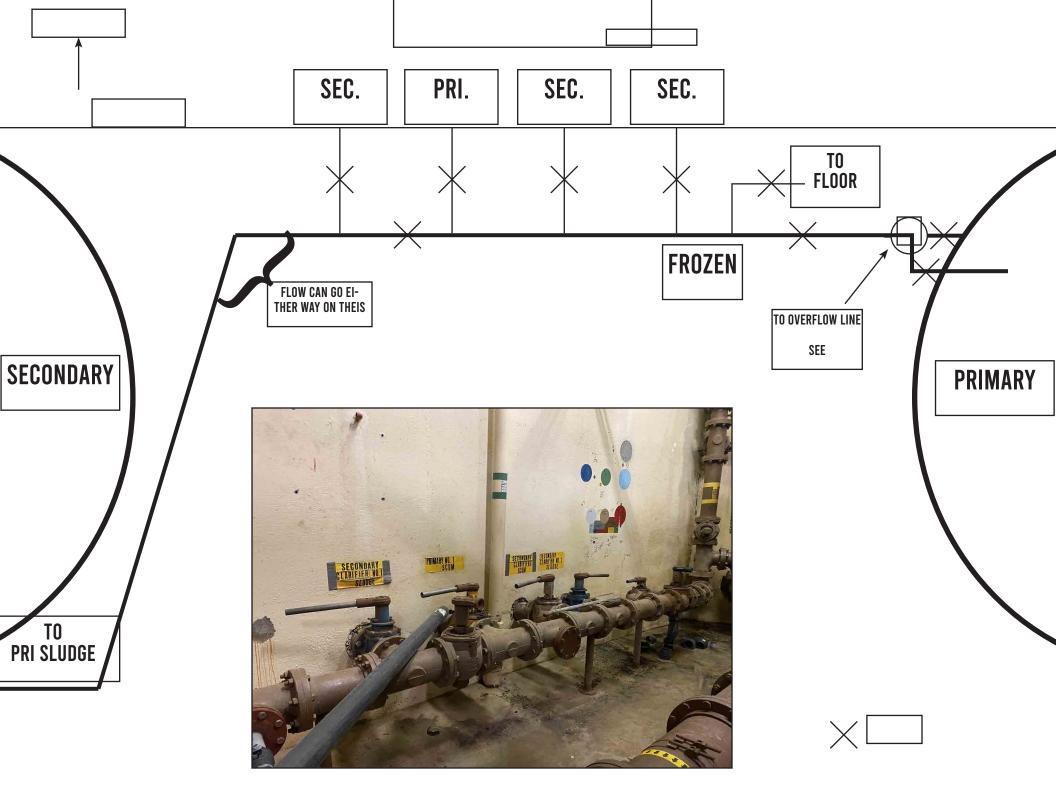

Status Key

| Equipment/Process/Resource                                                                                                                                                                                                                                                                                                                                                                                                                                      | Status | Timeline                  |  |  |
|-----------------------------------------------------------------------------------------------------------------------------------------------------------------------------------------------------------------------------------------------------------------------------------------------------------------------------------------------------------------------------------------------------------------------------------------------------------------|--------|---------------------------|--|--|
| Digestors                                                                                                                                                                                                                                                                                                                                                                                                                                                       | Yellow | One to twenty-four months |  |  |
| Comments:<br>Yellow - Electrical repairs completed on flare (March 2021), repairs pending on dehumidifer/chiller<br>Green - Cleaning of interior lining completed (September 2021).<br>Green - Over flow line and values replaced as part of sludge pump program (June/July 2021)<br>Red - Seal on existing cover failing to meet odor control standards; coordinating out of service<br>time to drain, clean and perform welding spot repairs to improve seal. |        |                           |  |  |
| Sludge Holding                                                                                                                                                                                                                                                                                                                                                                                                                                                  | Green  | Ongoing                   |  |  |
| Comments:<br>Green - Regular maintenance and cleaning; sludge hauling performed late July 2021, next scheduled Oct.<br>Green - Implemented new procedures to keep tanks sealed on a more frequent basis.                                                                                                                                                                                                                                                        |        |                           |  |  |
| Bioscrubbers and<br>Odor Control                                                                                                                                                                                                                                                                                                                                                                                                                                | Yellow | Two to four months        |  |  |
| Comments:<br>Yellow - Weatherization project for bioscrubber; replaced non-potable water pumps<br>(June 2021)<br>Green - Re-acclimated organisms and maintaining appropriate pH. (Completed April 2021)<br>Green - Boiler/heat exchange repaired and air handler functioning. (Completed March 2021)                                                                                                                                                            |        |                           |  |  |
| Tertiary Filters and UV                                                                                                                                                                                                                                                                                                                                                                                                                                         | Yellow | Ongoing                   |  |  |
| Comments:<br>Yellow - Maintenance contract executed August 2021, next maintenance late winter 2022<br>Green - All mechanical elements functioning as designed                                                                                                                                                                                                                                                                                                   |        |                           |  |  |