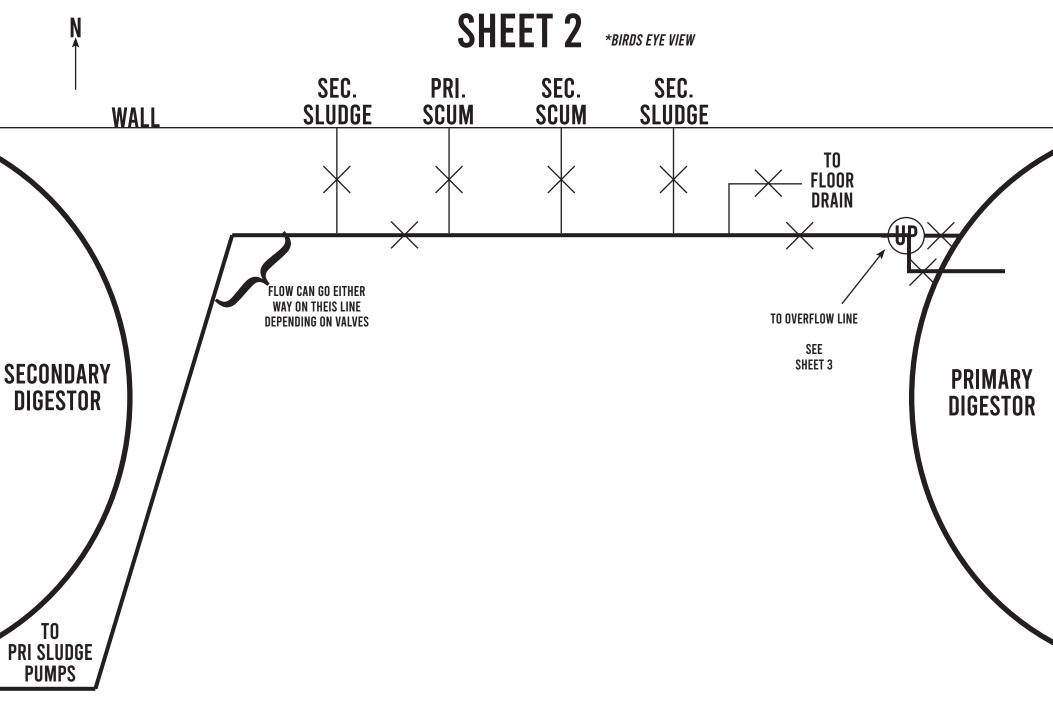

Status Key

| Equipment/Process/Resource                                                                                                                                                                                                                                                                                                                                                                                                                                      | Status | Timeline                  |  |  |
|-----------------------------------------------------------------------------------------------------------------------------------------------------------------------------------------------------------------------------------------------------------------------------------------------------------------------------------------------------------------------------------------------------------------------------------------------------------------|--------|---------------------------|--|--|
| Digestors                                                                                                                                                                                                                                                                                                                                                                                                                                                       | Yellow | One to twenty-four months |  |  |
| Comments:<br>Yellow - Electrical repairs completed on flare (March 2021), repairs pending on dehumidifer/chiller<br>Green - Cleaning of interior lining completed (September 2021).<br>Green - Over flow line and values replaced as part of sludge pump program (June/July 2021)<br>Red - Seal on existing cover failing to meet odor control standards; coordinating out of service<br>time to drain, clean and perform welding spot repairs to improve seal. |        |                           |  |  |
| Sludge Holding                                                                                                                                                                                                                                                                                                                                                                                                                                                  | Green  | Ongoing                   |  |  |
| Comments:<br>Green - Regular maintenance and cleaning; sludge hauling performed late July 2021, next scheduled Oct.<br>Green - Implemented new procedures to keep tanks sealed on a more frequent basis.                                                                                                                                                                                                                                                        |        |                           |  |  |
| Bioscrubbers and<br>Odor Control                                                                                                                                                                                                                                                                                                                                                                                                                                | Yellow | Two to four months        |  |  |
| Comments:<br>Yellow - Weatherization project for bioscrubber; replaced non-potable water pumps<br>(June 2021)<br>Green - Re-acclimated organisms and maintaining appropriate pH. (Completed April 2021)<br>Green - Boiler/heat exchange repaired and air handler functioning. (Completed March 2021)                                                                                                                                                            |        |                           |  |  |
| Tertiary Filters and UV                                                                                                                                                                                                                                                                                                                                                                                                                                         | Yellow | Ongoing                   |  |  |
| Comments:<br>Yellow - Maintenance contract executed August 2021, next maintenance late winter 2022<br>Green - All mechanical elements functioning as designed                                                                                                                                                                                                                                                                                                   |        |                           |  |  |