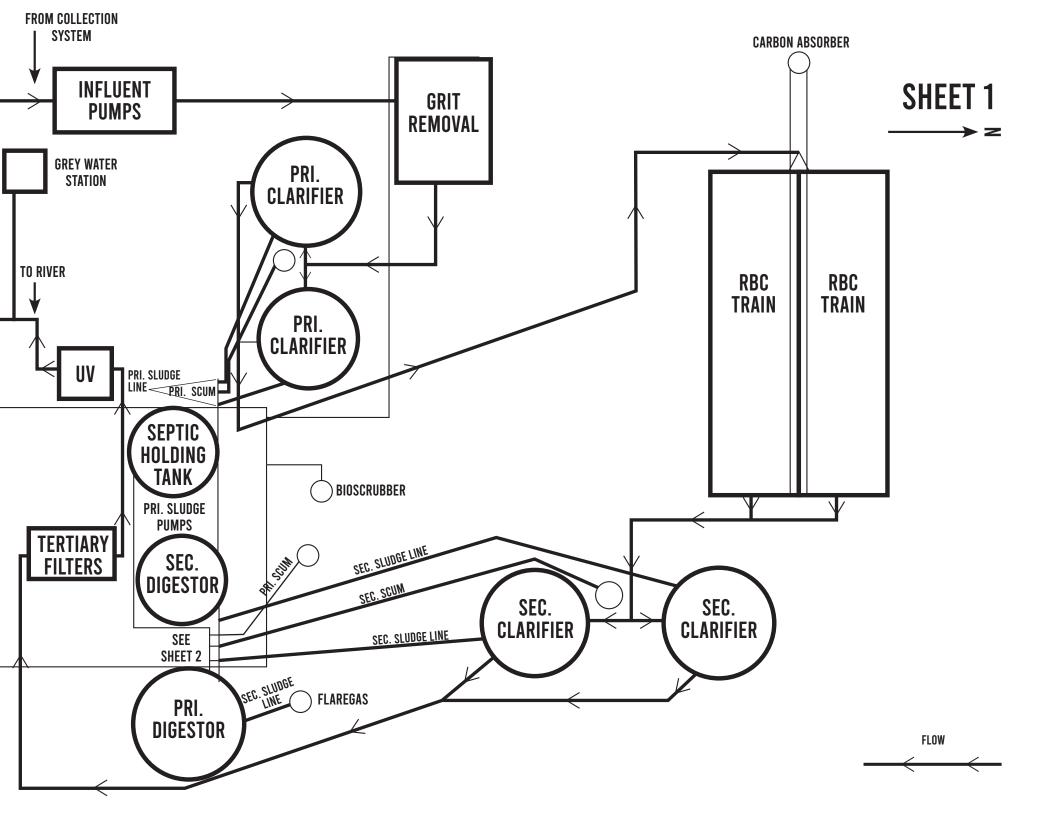

## Saline Waste Water Treatment Plant Equipment Status Report

Form Revised <u>12 / 17 / 2021</u>

| Equipment/Process/Resource                                                                                                                                                                                                                          | Status | Timeline                     |  |  |
|-----------------------------------------------------------------------------------------------------------------------------------------------------------------------------------------------------------------------------------------------------|--------|------------------------------|--|--|
| Influent and Grit Removal                                                                                                                                                                                                                           | Yellow | Two to thirty-six months     |  |  |
| Comments:<br>Yellow - Install automatic bar screen rake to reduce influent backup and surge (Phase I)<br>Yellow - Replace influent pumps (Phase I)<br>Green - Repaired bearing on grit mechanism (July 2021); replaced grit pump (September 2021)   |        |                              |  |  |
| Primary Clarifiers                                                                                                                                                                                                                                  | Yellow | Three to six months; ongoing |  |  |
| Comments:                                                                                                                                                                                                                                           | L      |                              |  |  |
| Green - Regular maintenance and cleaning<br>Green - Repaired arm mechanism (August 2021)<br>Yellow - Select system components approaching end of useful life<br>Yellow - Sludge pump packing replaced; planned rebuild of pump (target spring 2022) |        |                              |  |  |
| RBCs                                                                                                                                                                                                                                                | Green  | Ongoing                      |  |  |
| Comments:<br>Green - Regular maintenance and cleaning; reviewing new practices for monitoring bio-health                                                                                                                                            |        |                              |  |  |
| Secondary Clarifiers                                                                                                                                                                                                                                | Yellow | Three to five months         |  |  |
| Comments<br>Green - Secondary sludge and scum line cleaning completed winter 2021; secondary sludge pump<br>installed and operating.<br>Yellow - Considering covers for secondary clarifiers as part of future plant improvement phase.             |        |                              |  |  |

Status Key

| Equipment/Process/Resource                                                                                                                                                                                                                                                                                                                                                                                                                                      | Status | Timeline                  |  |  |
|-----------------------------------------------------------------------------------------------------------------------------------------------------------------------------------------------------------------------------------------------------------------------------------------------------------------------------------------------------------------------------------------------------------------------------------------------------------------|--------|---------------------------|--|--|
| Digestors                                                                                                                                                                                                                                                                                                                                                                                                                                                       | Yellow | One to twenty-four months |  |  |
| Comments:<br>Yellow - Electrical repairs completed on flare (March 2021), repairs pending on dehumidifer/chiller<br>Green - Cleaning of interior lining completed (September 2021).<br>Green - Over flow line and values replaced as part of sludge pump program (June/July 2021)<br>Red - Seal on existing cover failing to meet odor control standards; coordinating out of service<br>time to drain, clean and perform welding spot repairs to improve seal. |        |                           |  |  |
| Sludge Holding                                                                                                                                                                                                                                                                                                                                                                                                                                                  | Green  | Ongoing                   |  |  |
| Comments:<br>Green - Regular maintenance and cleaning; sludge hauling performed late July 2021, next scheduled Oct.<br>Green - Implemented new procedures to keep tanks sealed on a more frequent basis.                                                                                                                                                                                                                                                        |        |                           |  |  |
| Bioscrubbers and<br>Odor Control                                                                                                                                                                                                                                                                                                                                                                                                                                | Yellow | Two to four months        |  |  |
| Comments:<br>Yellow - Weatherization project for bioscrubber; replaced non-potable water pumps<br>(June 2021)<br>Green - Re-acclimated organisms and maintaining appropriate pH. (Completed April 2021)<br>Green - Boiler/heat exchange repaired and air handler functioning. (Completed March 2021)                                                                                                                                                            |        |                           |  |  |
| Tertiary Filters and UV                                                                                                                                                                                                                                                                                                                                                                                                                                         | Yellow | Ongoing                   |  |  |
| Comments:<br>Yellow - Maintenance contract executed August 2021, next maintenance late winter 2022<br>Green - All mechanical elements functioning as designed                                                                                                                                                                                                                                                                                                   |        |                           |  |  |

## Saline Waste Water Treatment Plant Equipment Status Report

| Equipment/Process/Resource                                                                                   | Status   | Timeline           |  |  |  |
|--------------------------------------------------------------------------------------------------------------|----------|--------------------|--|--|--|
| Human Behavior                                                                                               | Yellow   | Three to six month |  |  |  |
| Comments:                                                                                                    | <u>I</u> |                    |  |  |  |
| Yellow - Launch a public awareness campaign to improve education on how to reduce strain on existing systems |          |                    |  |  |  |
| Green - Created citizen odor complaint survey to track time, location, conditions of peak odor               |          |                    |  |  |  |
| Effluent                                                                                                     | Green    | Ongoing            |  |  |  |
| Comments:                                                                                                    | I        |                    |  |  |  |
| Green - Currently in compliance with NPDES limits following discovery of miscalculated phosphorus results.   |          |                    |  |  |  |
| Green - Installed additional chemical feed point for phosphorus removal                                      |          |                    |  |  |  |
| Additional Comments:                                                                                         |          |                    |  |  |  |
| The City WWTP does not receive outside septic.                                                               |          |                    |  |  |  |
|                                                                                                              |          |                    |  |  |  |
|                                                                                                              |          |                    |  |  |  |
|                                                                                                              |          |                    |  |  |  |
|                                                                                                              |          |                    |  |  |  |
|                                                                                                              |          |                    |  |  |  |
|                                                                                                              |          |                    |  |  |  |
|                                                                                                              |          |                    |  |  |  |
|                                                                                                              |          |                    |  |  |  |
|                                                                                                              |          |                    |  |  |  |