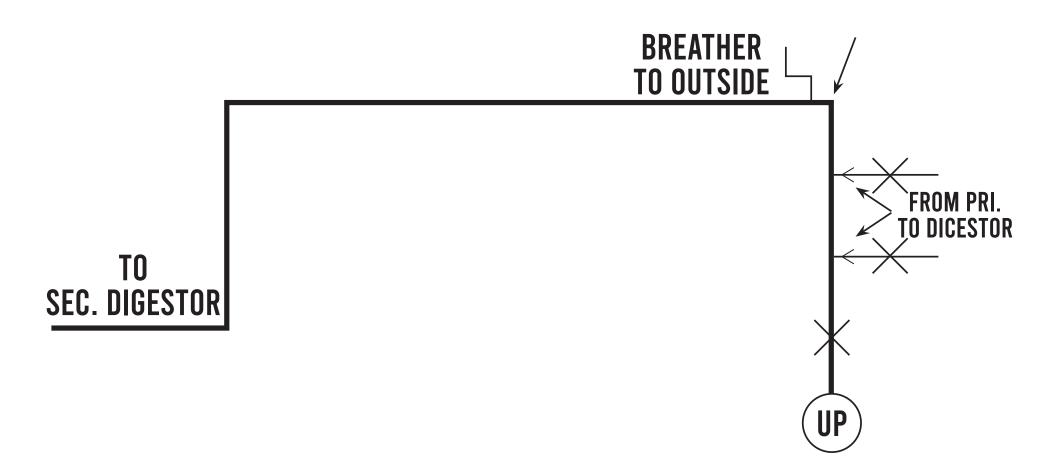

|  |  |  |
|                                                                                                              |          |                    |  |  |  |
|                                                                                                              |          |                    |  |  |  |
|                                                                                                              |          |                    |  |  |  |
|                                                                                                              |          |                    |  |  |  |
|                                                                                                              |          |                    |  |  |  |

Status Key









GROUND

## SHEET 3







BREATHER TO OUTSIDE







## SHEET 3

GROUND