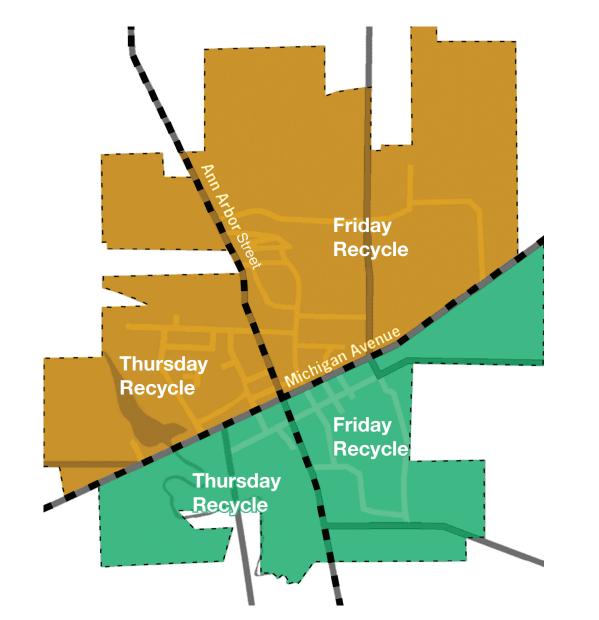

Hoses

Waste Management 1-866-797-9018

\*This map applies to recycling collection only and does NOT change your weekly trash or yard waste pickup days.

### **DETERMINING YOUR RECYCLE WEEK & DAY**

SEE-SCHEDULE

Use the map and schedule for each year to determine your recycle week as follows:

First determine if your residence is located in the green or gold section of the map. The color of the map where your residence is located corresponds to the color on the annual schedule and indicates your recycle week and day for each month and year. Place your recycle cart at the curb on the designated day on the schedule.